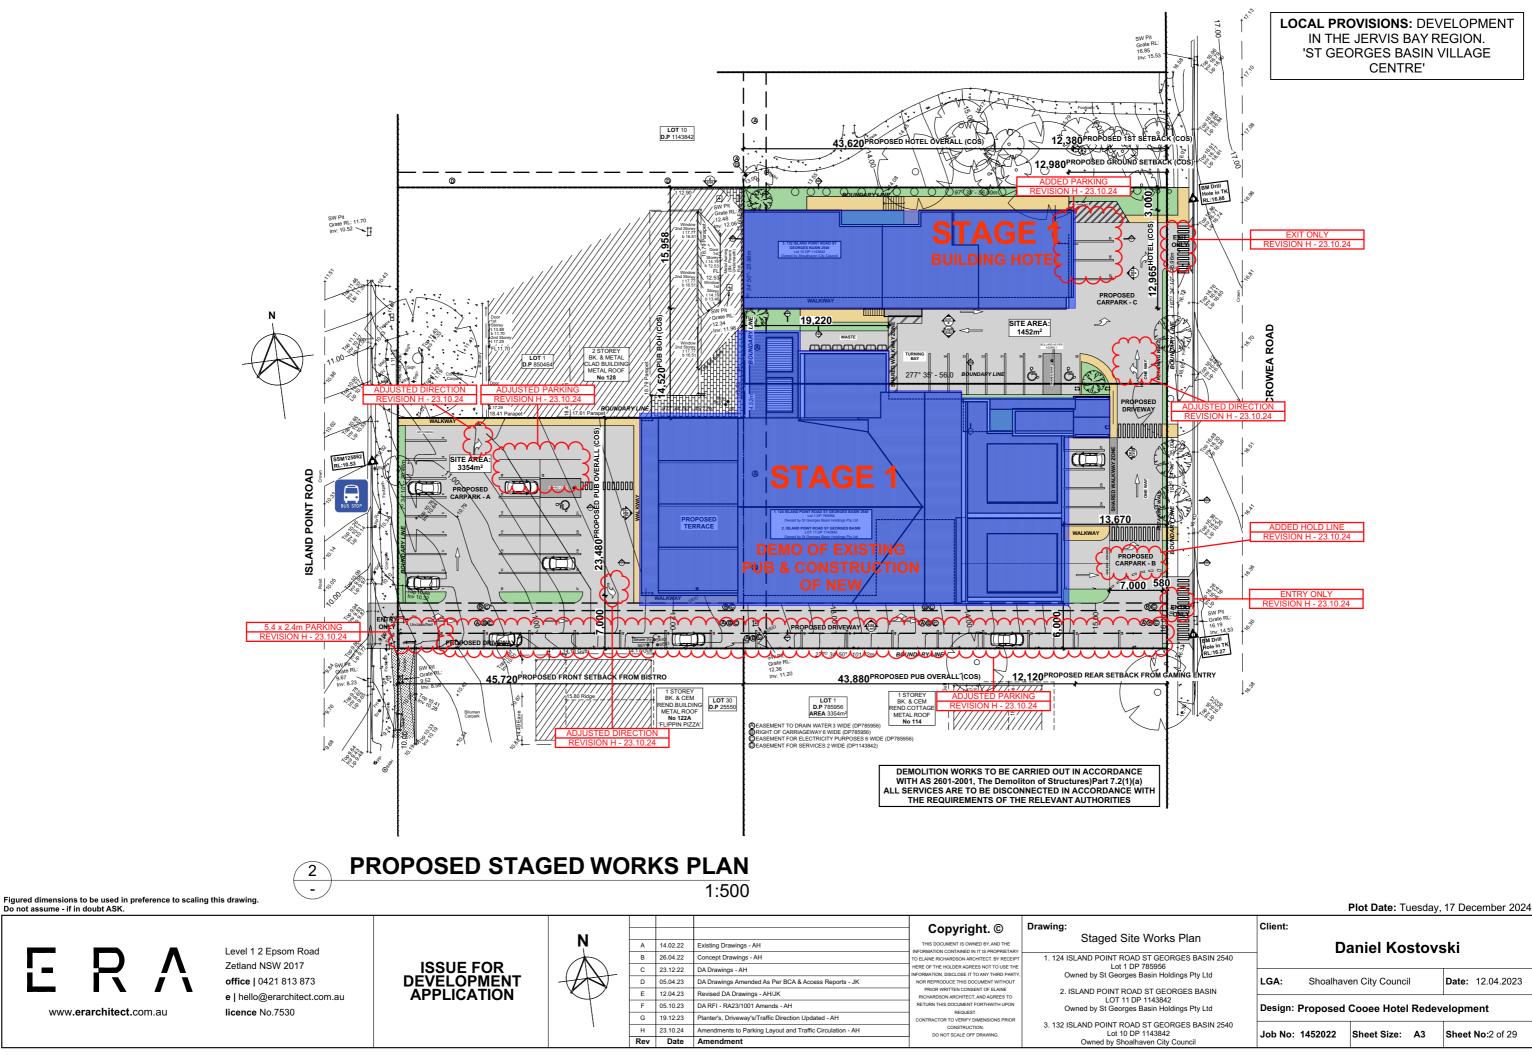

| 'lan<br>RGES BASIN 2540    | Client:<br>Daniel Kostovski                |         |             |    |                  |  |
|----------------------------|--------------------------------------------|---------|-------------|----|------------------|--|
| dings Pty Ltd              | LGA: Shoalhaven City Council               |         |             | I  | Date: 12.04.2023 |  |
| dings Pty Ltd              | Design: Proposed Cooee Hotel Redevelopment |         |             |    |                  |  |
| RGES BASIN 2540<br>Council | Job No:                                    | 1452022 | Sheet Size: | A3 | Sheet No:3 of 29 |  |

G 19.12.23 Planter's, Driveway's/Traffic Direction Updated - AH

Rev Date Amendment

H 23.10.24 Amendments to Parking Layout and Traffic Circulation - AH

RETURN THIS DOCUMENT FORTHWITH UPON REQUEST. CONTRACTOR TO VERIFY DIMENSIONS PRIOD CONSTRUCTION. DO NOT SCALE OFF DRAWING.