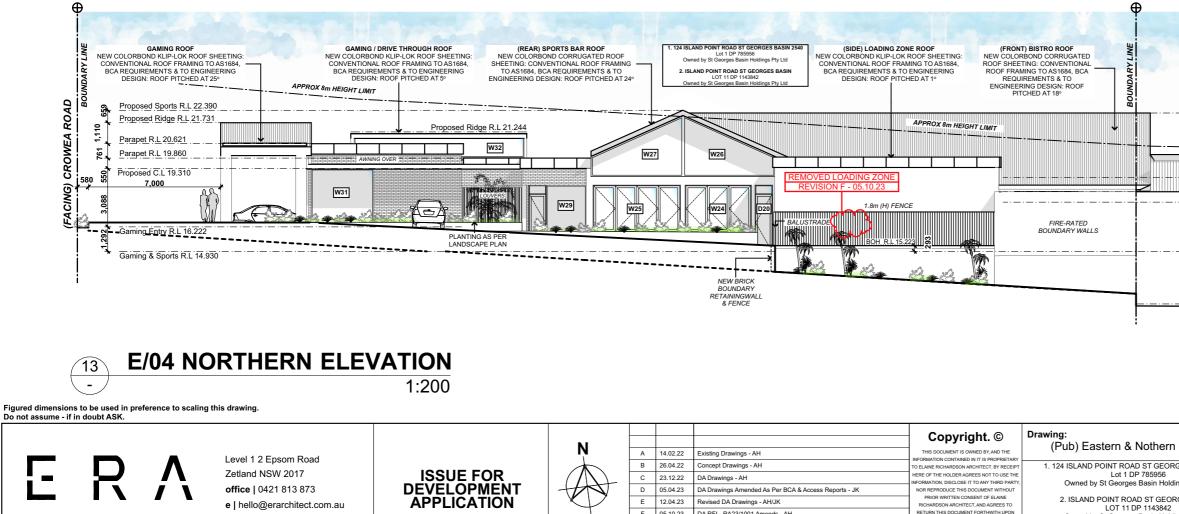

|                                                                                                         | Plot Date: Tuesday, 17 December 2024             |  |  |  |  |
|---------------------------------------------------------------------------------------------------------|--------------------------------------------------|--|--|--|--|
| rawing:<br>(Pub) Eastern & Nothern Elevations                                                           | <sub>Client:</sub><br>Daniel Kostovski           |  |  |  |  |
| 1. 124 ISLAND POINT ROAD ST GEORGES BASIN 2540<br>Lot 1 DP 785956                                       |                                                  |  |  |  |  |
| Owned by St Georges Basin Holdings Pty Ltd                                                              | LGA: Shoalhaven City Council Date: 12.04.2023    |  |  |  |  |
| 2. ISLAND POINT ROAD ST GEORGES BASIN                                                                   |                                                  |  |  |  |  |
| LOT 11 DP 1143842<br>Owned by St Georges Basin Holdings Pty Ltd                                         | Design: Proposed Cooee Hotel Redevelopment       |  |  |  |  |
| 3. 132 ISLAND POINT ROAD ST GEORGES BASIN 2540<br>Lot 10 DP 1143842<br>Owned by Shoalhaven City Council | Job No: 1452022 Sheet Size: A3 Sheet No:12 of 29 |  |  |  |  |