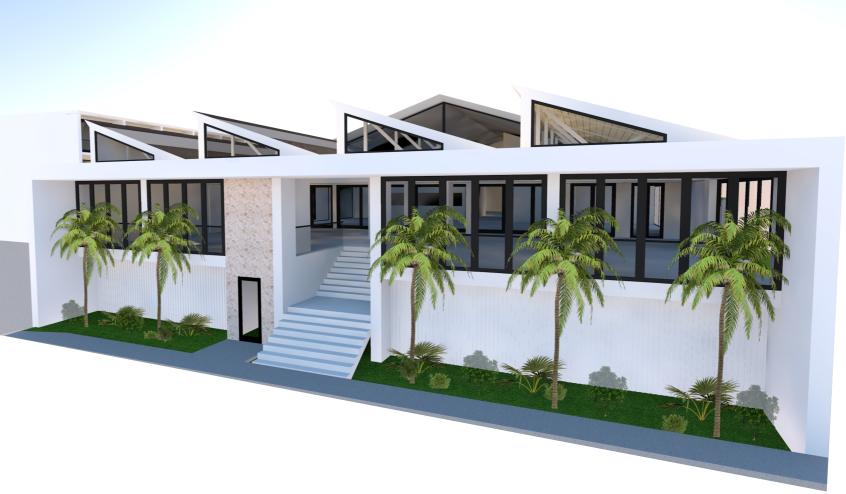

9       | Proposed Shadow Analysis Plan 21st June 10am   |
| 20       | Proposed Shadow Analysis Plan 21st June 11am   |
| 21       | Proposed Shadow Analysis Plan 21st June 12pm   |
| 22       | Proposed Shadow Analysis Plan 21st June 1pm    |
| 23       | Proposed Shadow Analysis Plan 21st June 2pm    |
| 24       | Proposed Shadow Analysis Plan 21st June 3pm    |
| 25       | Site Demolition Plan                           |
| 26       | Handrail/ Balustrade Details                   |
| 27       | B85 & B99 Turning Circles                      |
| 28       | B85 & B99 Turning Circles                      |
| 29       | SU truck Turning Circles                       |



**PROJECT** LOCATION PLAN

LOCAL PROVISIONS: DEVELOPMENT IN THE JERVIS BAY REGION. 'ST GEORGES BASIN VILLAGE CENTRE'



# **DEVELOPMENT APPLICATION**



| 3. 132 ISLAND POINT ROAD ST GEORGES ST GEORGE BASIN 2540 Lot 10 DP 1143842<br>Owned by Shoalhaven City Council | 1. 124 ISLAND FONT ROAD ST GEORGES<br>BASIN 2540 Lot 1 DP 785956<br>Owned by St Georges Basin Holdings Pty Ltd<br>2. ISLAND POINT ROAD ST GEORGES<br>BASIN LOT 110 P1143842<br>Owned by St Georges Basin Holdings Pty Ltd