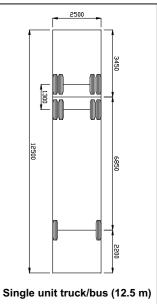

Figured dimensions to be used in preference to scaling this drawing. Do not assume - if in doubt ASK.

|                              | Plot Date: Tuesday, 17 December 2024                                                          |    |          |       |                  |  |
|------------------------------|-----------------------------------------------------------------------------------------------|----|----------|-------|------------------|--|
| Circles                      | Client:                                                                                       | Da | aniel Ko | stovs | ski              |  |
| RGES BASIN 2540              | Ballor Rootovelli                                                                             |    |          |       |                  |  |
| dings Pty Ltd<br>DRGES BASIN | LGA: Shoalhaven City Council Date: 12.04.2023                                                 |    |          |       | Date: 12.04.2023 |  |
| dings Pty Ltd                | Design: Proposed Cooee Hotel Redevelopment   Job No: 1452022 Sheet Size: A3 Sheet No:28 of 29 |    |          |       |                  |  |
| RGES BASIN 2540<br>Council   |                                                                                               |    |          |       |                  |  |