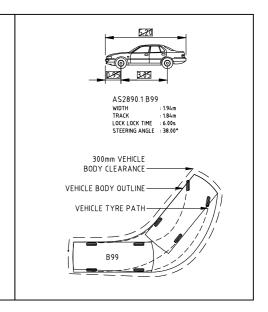

B85 Vehicle (Realistic min radius) (2004)Overall Length4.910mOverall Width1.870mOverall Body Height1.421mMin Body Ground Clearance0.159mTrack Width1.770mLock to Lock Time4.00sKerb to Kerb Turning Radius5.750m