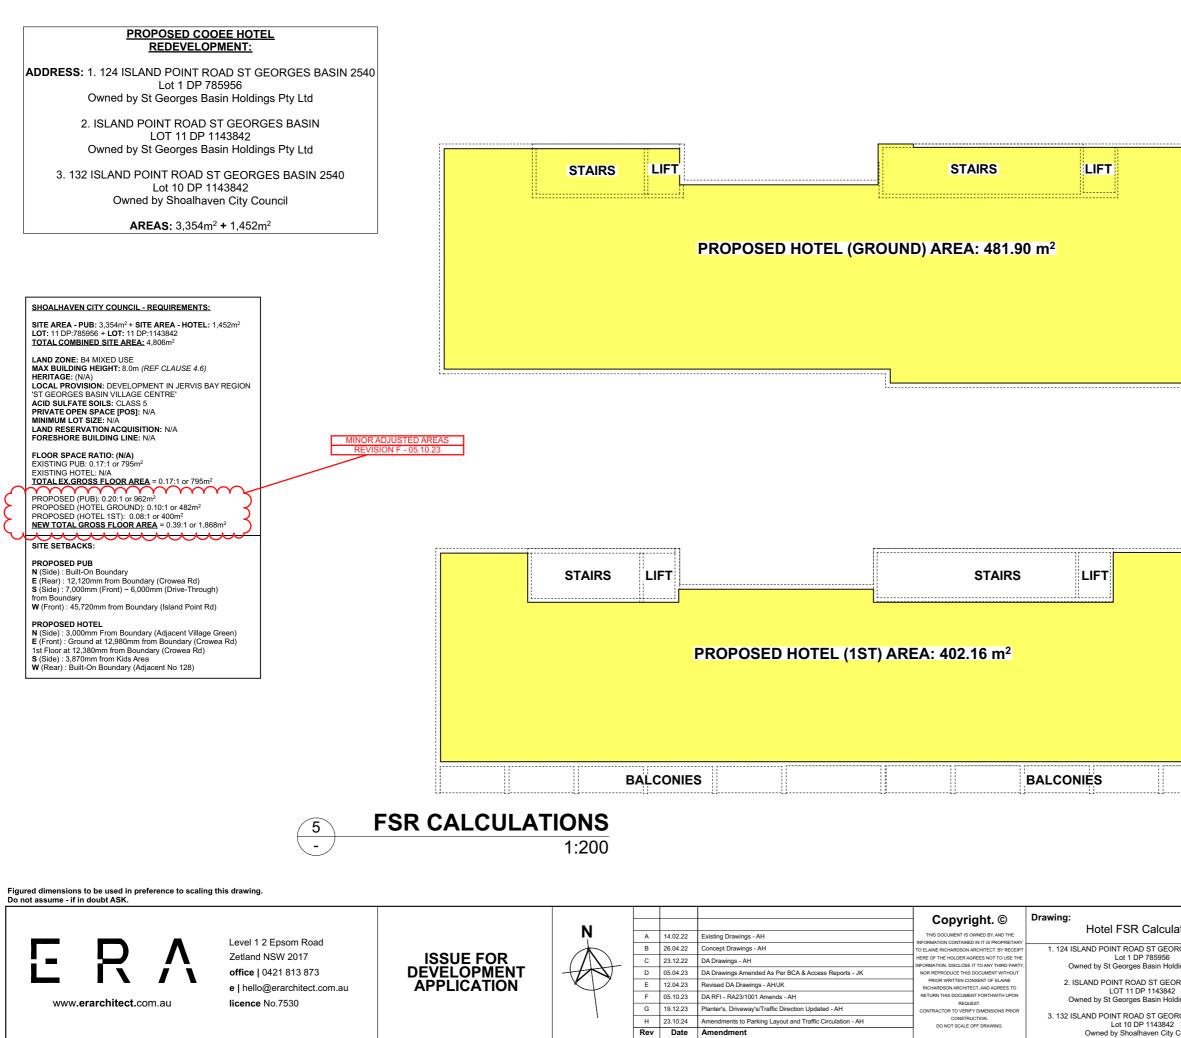

## LOCAL PROVISIONS: DEVELOPMENT IN THE JERVIS BAY REGION. 'ST GEORGES BASIN VILLAGE CENTRE'

|                                                 |         |          |                | -     |                                                      |
|-------------------------------------------------|---------|----------|----------------|-------|------------------------------------------------------|
| ations                                          | Client: |          |                |       |                                                      |
| RGES BASIN 2540                                 | 1       | Da       | aniel Ko       | stovs | ski                                                  |
| dings Pty Ltd                                   |         | 0 "      | 01 0           |       | <b>D</b> 4 40 04 0000                                |
| RGES BASIN                                      | LGA:    | Shoalhav | en City Counci | I     | Date: 12.04.2023                                     |
| dings Pty Ltd                                   | Design: | Proposed | Cooee Hotel    | Redev | elopment                                             |
| RGES BASIN 2540                                 | Job No: | 1452022  | Sheet Size:    | A3    | Sheet No:5 of 29                                     |
| Council                                         |         |          |                |       |                                                      |
| ORGES BASIN<br>dings Pty Ltd<br>RGES BASIN 2540 |         | Proposed |                | Redev | Date:   12.04.2023     elopment     Sheet No:5 of 29 |

#### SHOALHAVEN CITY COUNCIL - REQUIREMENTS:

SITE AREA - PUB: 3,354m<sup>2</sup> + SITE AREA - HOTEL: 1,452m<sup>2</sup> LOT: 11 DP:785956 + LOT: 11 DP:1143842 <u>TOTAL COMBINED SITE AREA:</u> 4,806m<sup>2</sup>

LAND ZONE: B4 MIXED USE MAX BUILDING HEIGHT: 8.0m (REF CLAUSE 4.6) HERITAGE: (N/A) LOCAL PROVISION: DEVELOPMENT IN JERVIS BAY REGION 'ST GEORGES BASIN VILLAGE CENTRE' ACID SUL FATE SOIL S: CLASS 5 PRIVATE OPEN SPACE [POS]: N/A MINIMUM LOT SIZE: N/A I AND RESERVATION ACQUISITION: N/A FORESHORE BUILDING LINE: N/A

FLOOR SPACE RATIO: (N/A) EXISTING PUB: 0.17:1 or 795m<sup>2</sup> EXISTING HOTEL: N/A

PROPOSED (PUB): 0.20:1 or 962m<sup>2</sup> PROPOSED (PUB): 0.20:1 or 962m<sup>2</sup> PROPOSED (HOTEL 1ST): 0.08:1 or 400m<sup>2</sup> NEW TOTAL GROSS FLOOR AREA = 0.39:1 or 1,868m<sup>2</sup>

SITE SETBACKS:

#### PROPOSED PUB

N (Side) : Built-On Boundary E (Rear) : 12,120mm from Boundary (Crowea Rd) S (Side) : 7,000mm (Front) ~ 6,000mm (Drive-Through) from Bou W (Front) : 45,720mm from Boundary (Island Point Rd)

PROPOSED HOTEL N (Side) : 3,000mm From Boundary (Adjacent Village Green) E (Front) : Ground at 12,980mm from Boundary (Crowea Rd) S (Side) : 3,870mm from Kids Area W (Rear) : Built-On Boundary (Adjacent No 128)