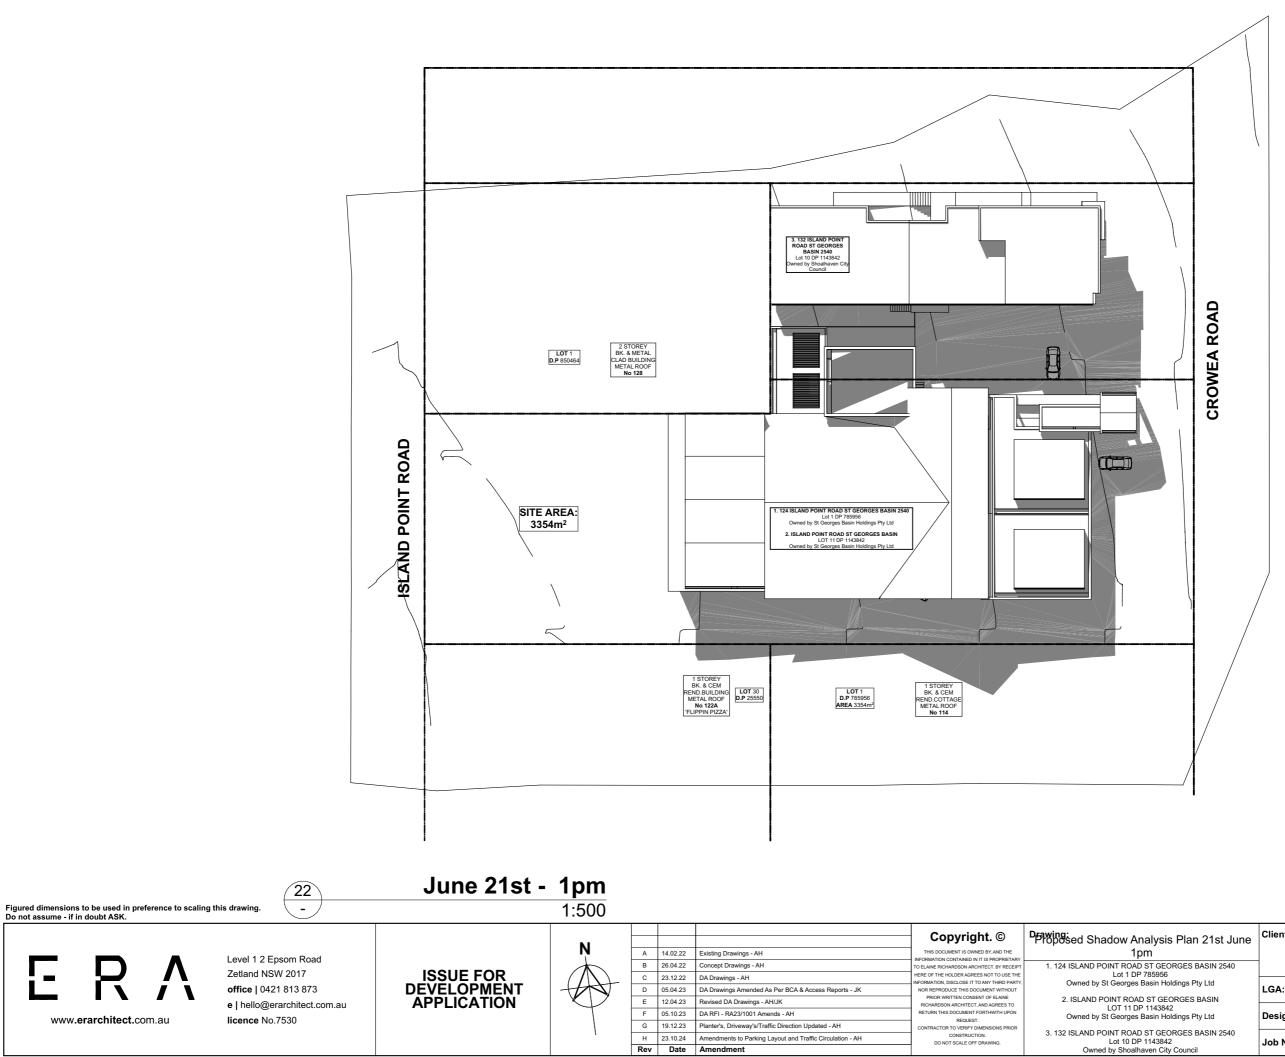

|                 |                                            |          | Plot Date: To  | uesday, | 17 December 2024         |  |
|-----------------|--------------------------------------------|----------|----------------|---------|--------------------------|--|
| Plan 21st June  | Client:                                    |          |                |         |                          |  |
|                 | Daniel Kostovski                           |          |                |         |                          |  |
| RGES BASIN 2540 |                                            |          |                |         |                          |  |
| dings Pty Ltd   | LGA:                                       | Shoalhav | en City Counci | il      | Date: 12.04.2023         |  |
| RGES BASIN      |                                            | Choanav  |                |         | <b>Buto</b> : 12.01.2020 |  |
| dings Pty Ltd   | Design: Proposed Cooee Hotel Redevelopment |          |                |         |                          |  |
| RGES BASIN 2540 | Jah Nai                                    | 4450000  | Chast Cine     | A-2     | Sheet No.22 of 20        |  |
| Council         | JOD NO:                                    | 1452022  | Sheet Size:    | A3      | Sheet No:22 of 29        |  |