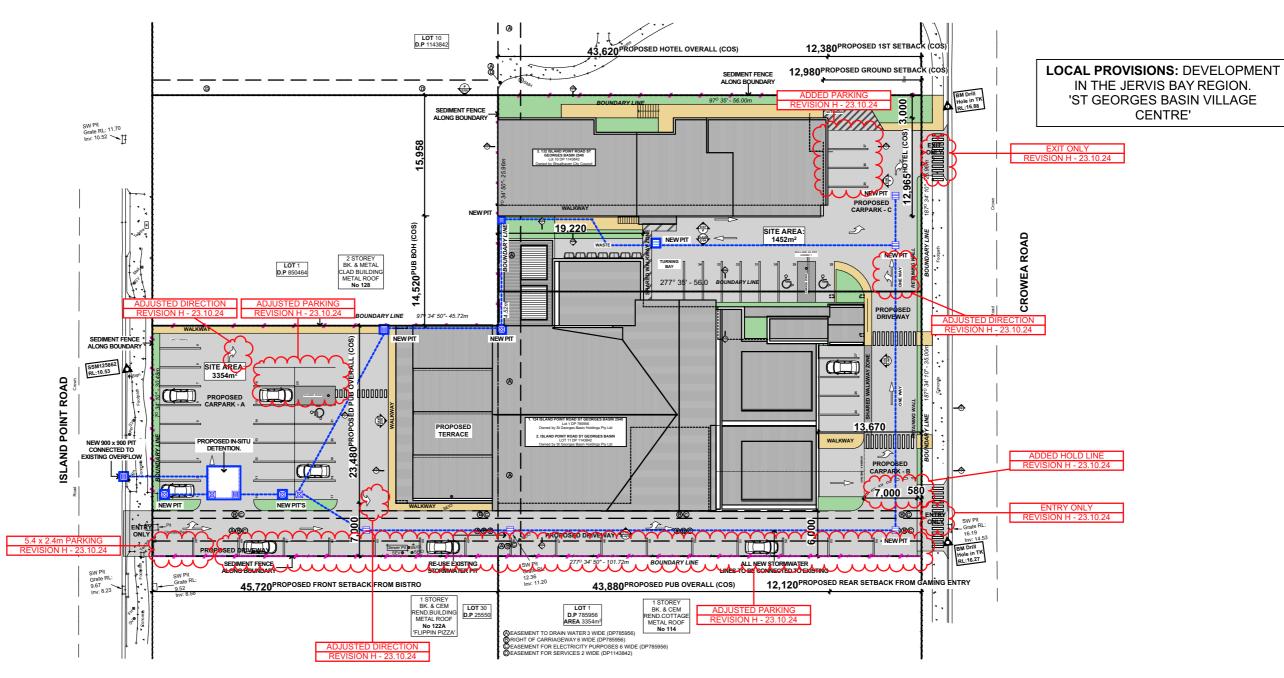

**PROJECT** LOCATION PLAN

LOCAL PROVISIONS: DEVELOPMENT IN THE JERVIS BAY REGION. 'ST GEORGES BASIN VILLAGE CENTRE'

## LOCAL PROVISIONS: DEVELOPMENT IN THE JERVIS BAY REGION. 'ST GEORGES BASIN VILLAGE CENTRE'

|                 |                  |           | Tot Date. It   | icouay, | 17 DC |            |
|-----------------|------------------|-----------|----------------|---------|-------|------------|
| s Plan          | Client:          |           |                |         |       |            |
| 51 1011         | Daniel Kostovski |           |                |         |       |            |
| RGES BASIN 2540 |                  |           |                |         |       |            |
| dings Pty Ltd   | LGA:             | Shoalhave | en City Counci | I       | Date: | 12.04.2023 |
| ORGES BASIN     |                  |           | ,              |         |       |            |
| dings Pty Ltd   | Design:          | Proposed  | Cooee Hotel    | Redev   | elopm | ent        |
| RGES BASIN 2540 |                  | 4450000   |                | ••      | a     | N 0 (00    |
| Council         | JOD NO:          | 1452022   | Sheet Size:    | A3      | Sneet | No:2 of 29 |