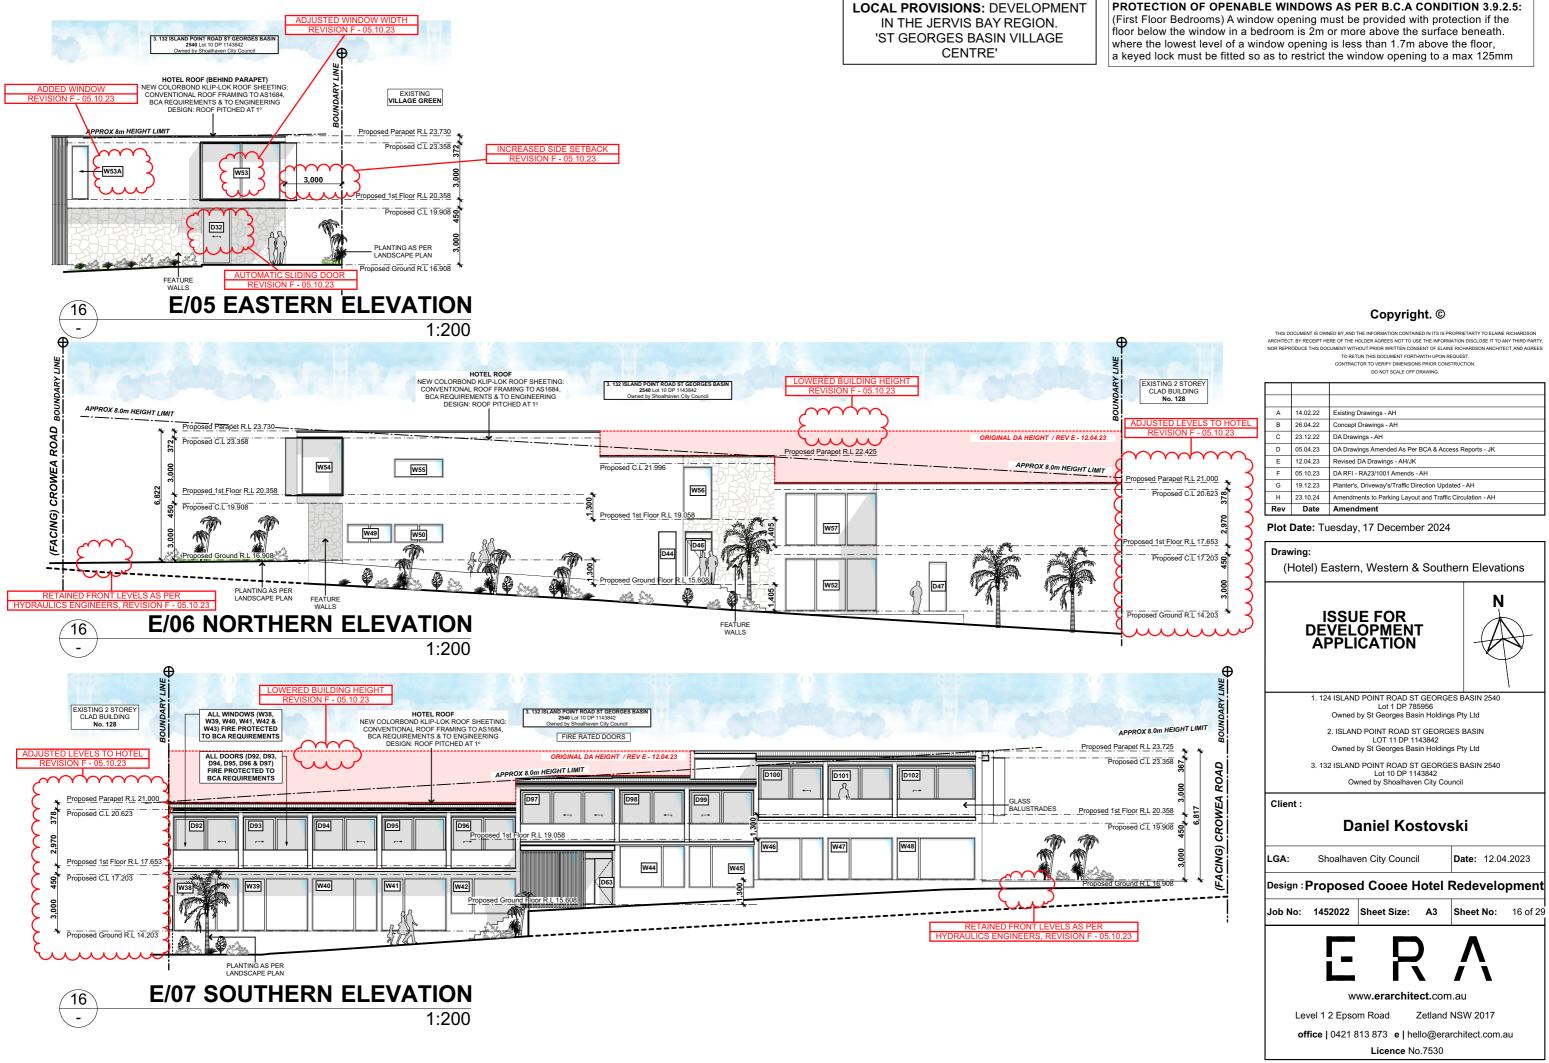

LOCAL PROVISIONS: DEVELOPMENT IN THE JERVIS BAY REGION. 'ST GEORGES BASIN VILLAGE CENTRE'

Figured dimensions to be used in preference to scaling this drawing. Do not assume - if in doubt ASK.

**PROTECTION OF OPENABLE WINDOWS AS PER B.C.A CONDITION 3.9.2.5:** (First Floor Bedrooms) A window opening must be provided with protection if the floor below the window in a bedroom is 2m or more above the surface beneath. where the lowest level of a window opening is less than 1.7m above the floor, a keyed lock must be fitted so as to restrict the window opening to a max 125mm