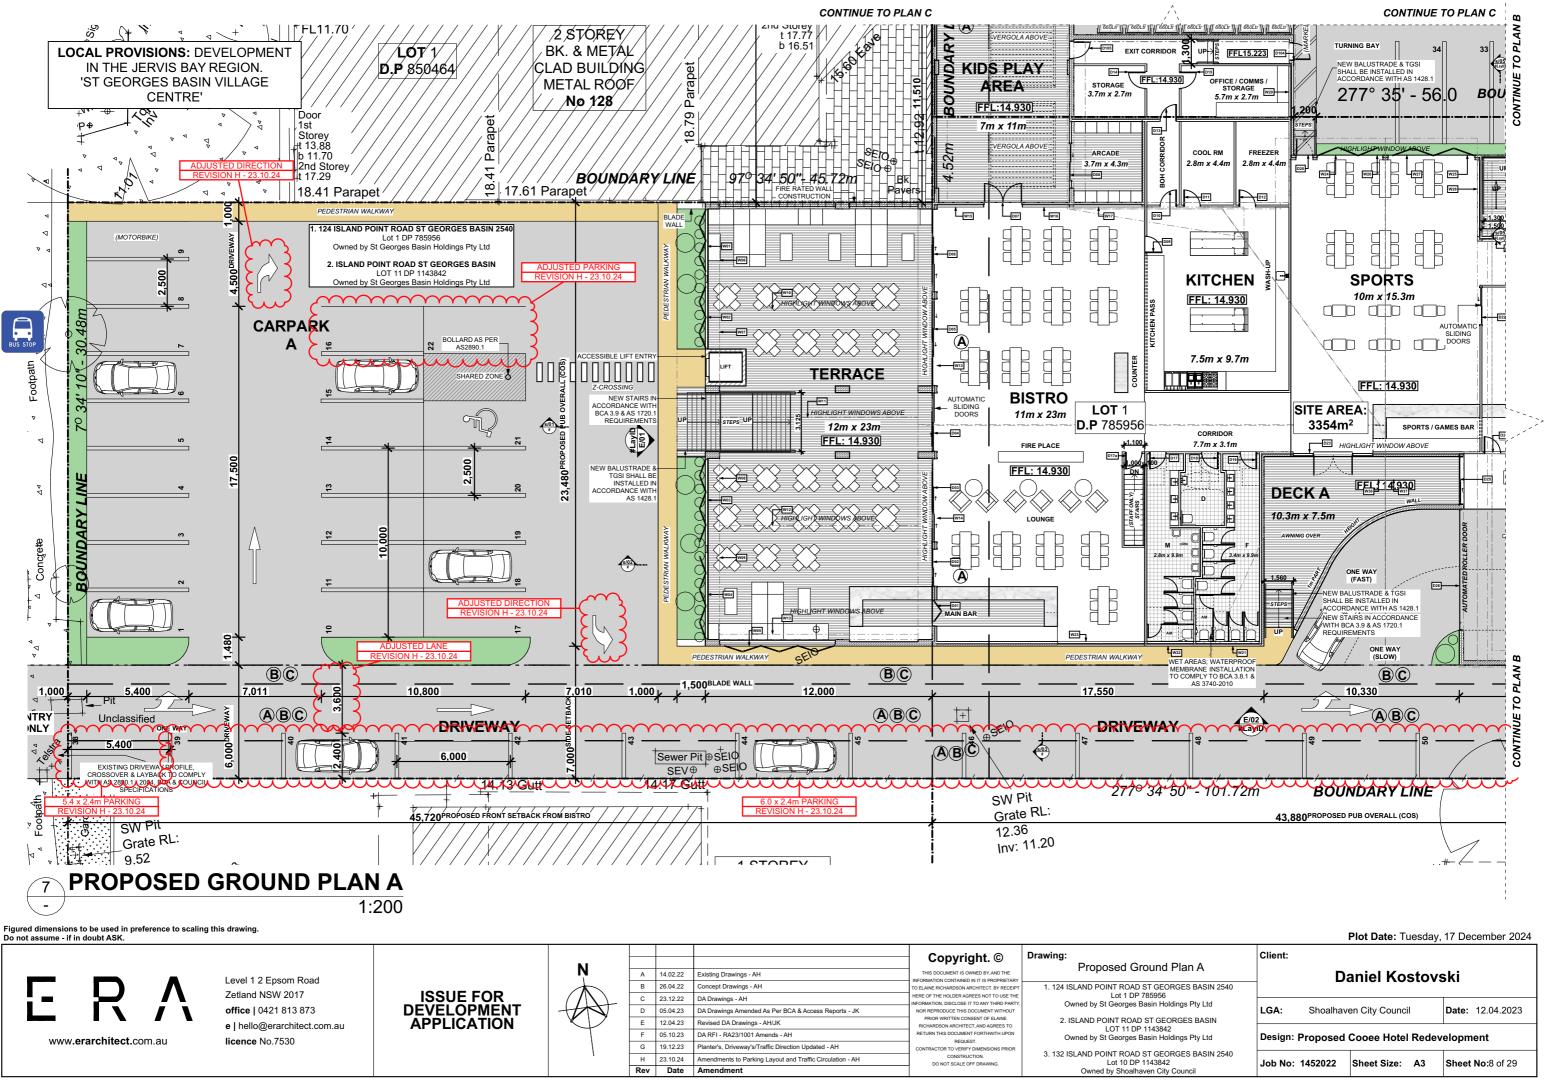

43

|                 |         |          | Tiot Date. It  | icouay, |                   |
|-----------------|---------|----------|----------------|---------|-------------------|
|                 | Client: |          |                |         |                   |
| ind Plan A      |         | Da       | aniel Kos      | stovs   | ski               |
| RGES BASIN 2540 |         |          |                |         |                   |
| dings Pty Ltd   | LGA:    | Shoalhav | en City Counci | I       | Date: 12.04.2023  |
| RGES BASIN      |         |          | ,              |         |                   |
| dings Pty Ltd   | Design: | Proposed | Cooee Hotel    | Redev   | elopment          |
| RGES BASIN 2540 | Job No: | 1452022  | Sheet Size:    | A3      | Sheet No:7 of 29  |
| Council         | 500 NO. | 1432022  | Sheet Size.    | АJ      | Sileet NO.7 01 29 |
|                 |         |          |                |         |                   |

| Plan A                     | Client:                                    |               |                  |                  |  |  |  |
|----------------------------|--------------------------------------------|---------------|------------------|------------------|--|--|--|
| RGES BASIN 2540            | Daniel Kostovski                           |               |                  |                  |  |  |  |
| dings Pty Ltd              | LGA: Shoal                                 | il            | Date: 12.04.2023 |                  |  |  |  |
| dings Pty Ltd              | Design: Proposed Cooee Hotel Redevelopment |               |                  |                  |  |  |  |
| RGES BASIN 2540<br>Council | Job No: 145202                             | 2 Sheet Size: | A3               | Sheet No:8 of 29 |  |  |  |