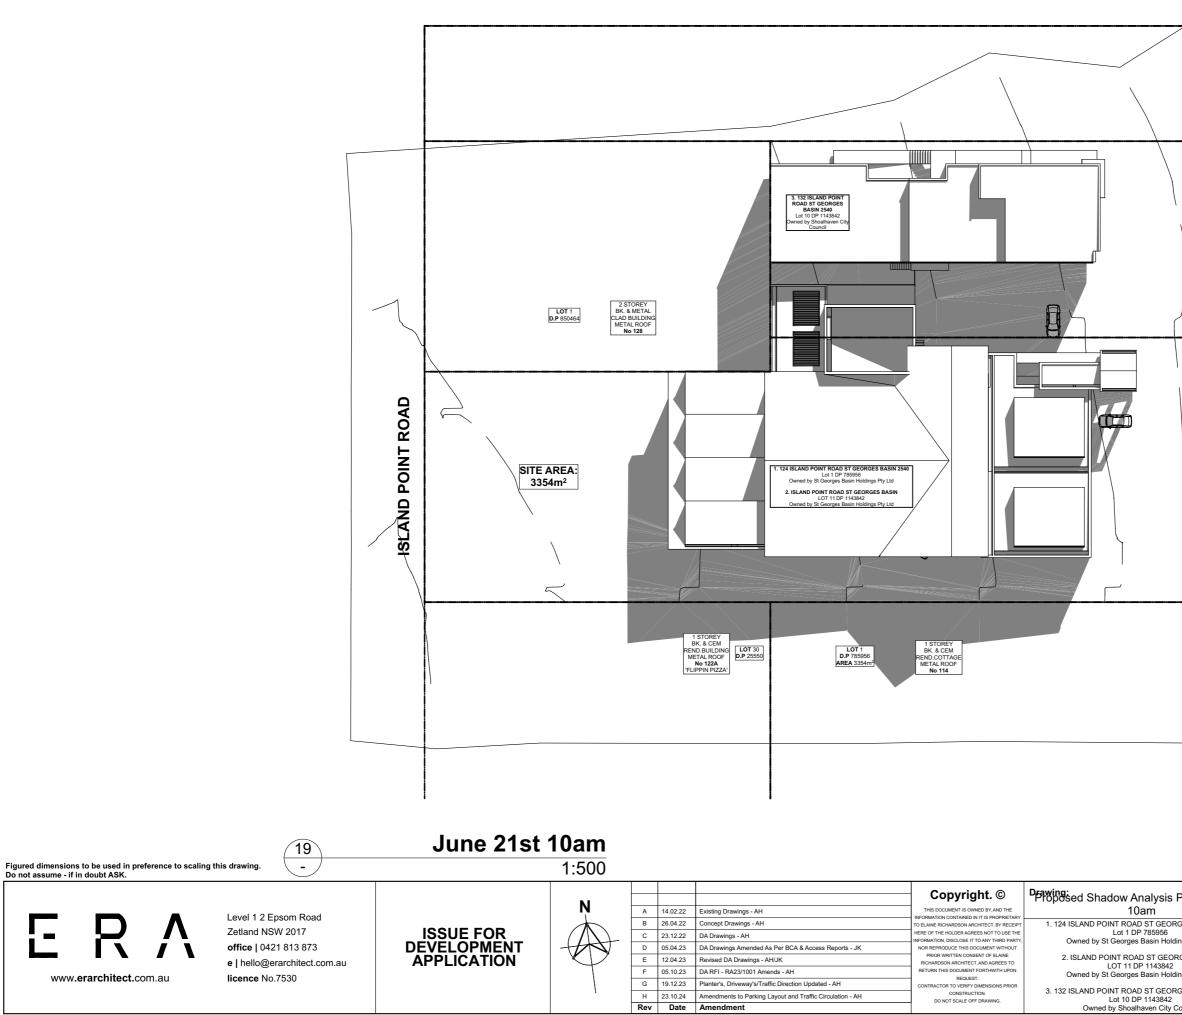

|                 |                                            |          | Plot Date: To  | uesday, | 17 December 2024  |  |  |
|-----------------|--------------------------------------------|----------|----------------|---------|-------------------|--|--|
| Plan 21st June  | Client:                                    |          |                |         |                   |  |  |
|                 | Daniel Kostovski                           |          |                |         |                   |  |  |
| RGES BASIN 2540 |                                            |          |                |         |                   |  |  |
| dings Pty Ltd   | LGA:                                       | Shoalhav | en City Counci | i       | Date: 12.04.2023  |  |  |
| RGES BASIN      | LGA: Shoalhaven City Council               |          |                |         | Dute: 12.04.2020  |  |  |
| dings Pty Ltd   | Design: Proposed Cooee Hotel Redevelopment |          |                |         |                   |  |  |
| RGES BASIN 2540 | Joh Nov                                    | 1452022  | Sheet Size:    | A3      | Sheet No:19 of 29 |  |  |
| Council         | JOD NO:                                    | 1452022  | Sheet Size:    | AJ      | Sheet No:19 of 29 |  |  |