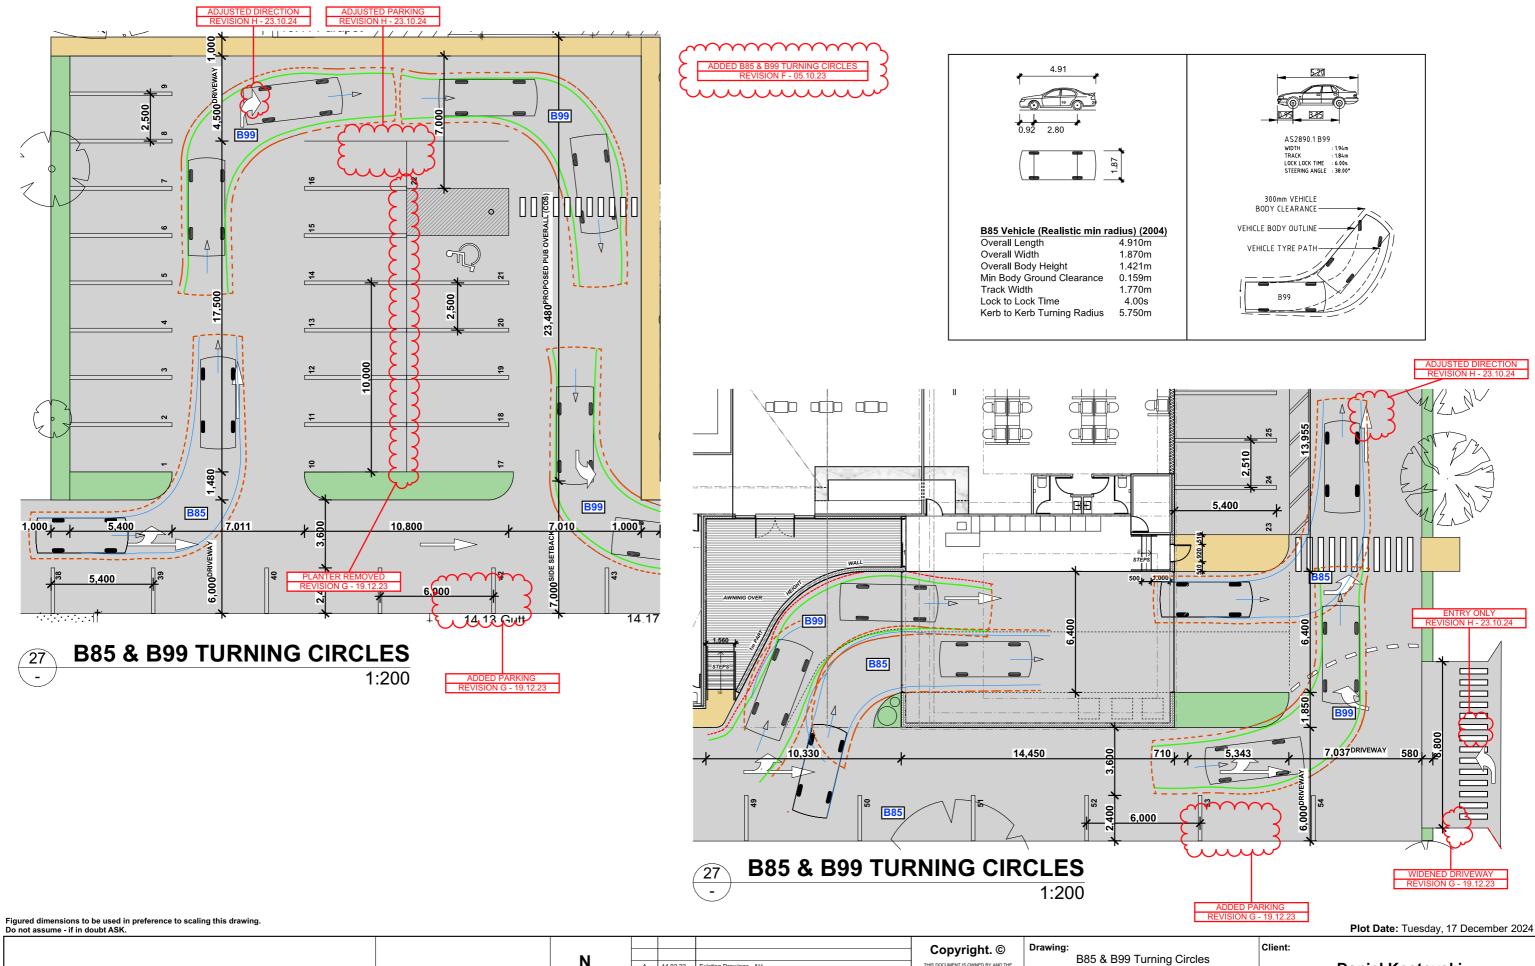

| Circles<br>RGES BASIN 2540   | Client: | Da                                         | aniel Ko      | stove | ski           |      |  |
|------------------------------|---------|--------------------------------------------|---------------|-------|---------------|------|--|
| dings Pty Ltd<br>DRGES BASIN | LGA:    | Shoalhav                                   | en City Counc | il    | Date: 12.04.2 | 023  |  |
| dings Pty Ltd                | Design: | Design: Proposed Cooee Hotel Redevelopment |               |       |               |      |  |
| RGES BASIN 2540<br>Council   | Job No: | 1452022                                    | Sheet Size:   | A3    | Sheet No:27 o | f 29 |  |

B85 Vehicle (Realistic min radius) (2004)Overall Length4.910mOverall Width1.870mOverall Body Height1.421mMin Body Ground Clearance0.159mTrack Width1.770mLock to Lock Time4.00sKerb to Kerb Turning Radius5.750m

Figured dimensions to be used in preference to scaling this drawing. Do not assume - if in doubt ASK.

|                              | Plot Date: Tuesday, 17 December 2024                                                          |    |          |       |                  |  |
|------------------------------|-----------------------------------------------------------------------------------------------|----|----------|-------|------------------|--|
| Circles                      | Client:                                                                                       | Da | aniel Ko | stovs | ski              |  |
| RGES BASIN 2540              | Ballor Rootovelli                                                                             |    |          |       |                  |  |
| dings Pty Ltd<br>DRGES BASIN | LGA: Shoalhaven City Council Date: 12.04.2023                                                 |    |          |       | Date: 12.04.2023 |  |
| dings Pty Ltd                | Design: Proposed Cooee Hotel Redevelopment   Job No: 1452022 Sheet Size: A3 Sheet No:28 of 29 |    |          |       |                  |  |
| RGES BASIN 2540<br>Council   |                                                                                               |    |          |       |                  |  |