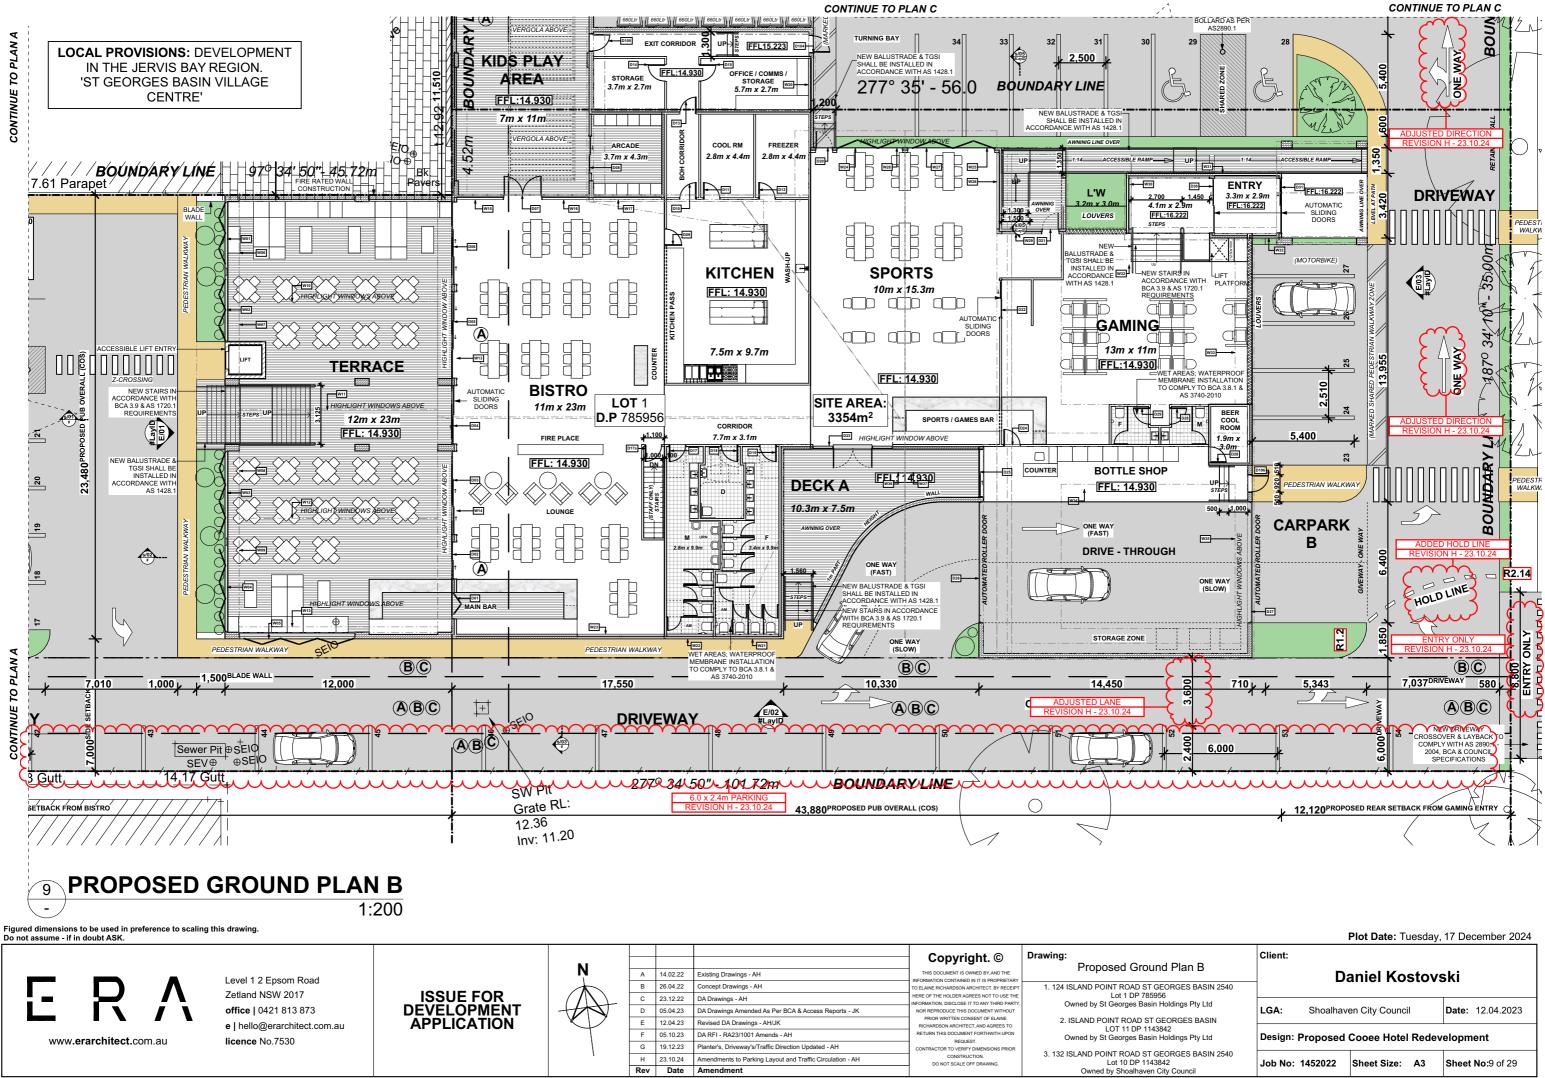

|                              |                                            |          | Plot Date: Tu  | uesday, | 17 December 2024 |  |
|------------------------------|--------------------------------------------|----------|----------------|---------|------------------|--|
| Plan B                       | Client:                                    | Da       | aniel Ko       | stove   | ski              |  |
| dings Pty Ltd<br>DRGES BASIN | LGA:                                       | Shoalhav | en City Counci | I       | Date: 12.04.2023 |  |
| dings Pty Ltd                | Design: Proposed Cooee Hotel Redevelopment |          |                |         |                  |  |
| RGES BASIN 2540<br>Council   | Job No:                                    | 1452022  | Sheet Size:    | A3      | Sheet No:9 of 29 |  |