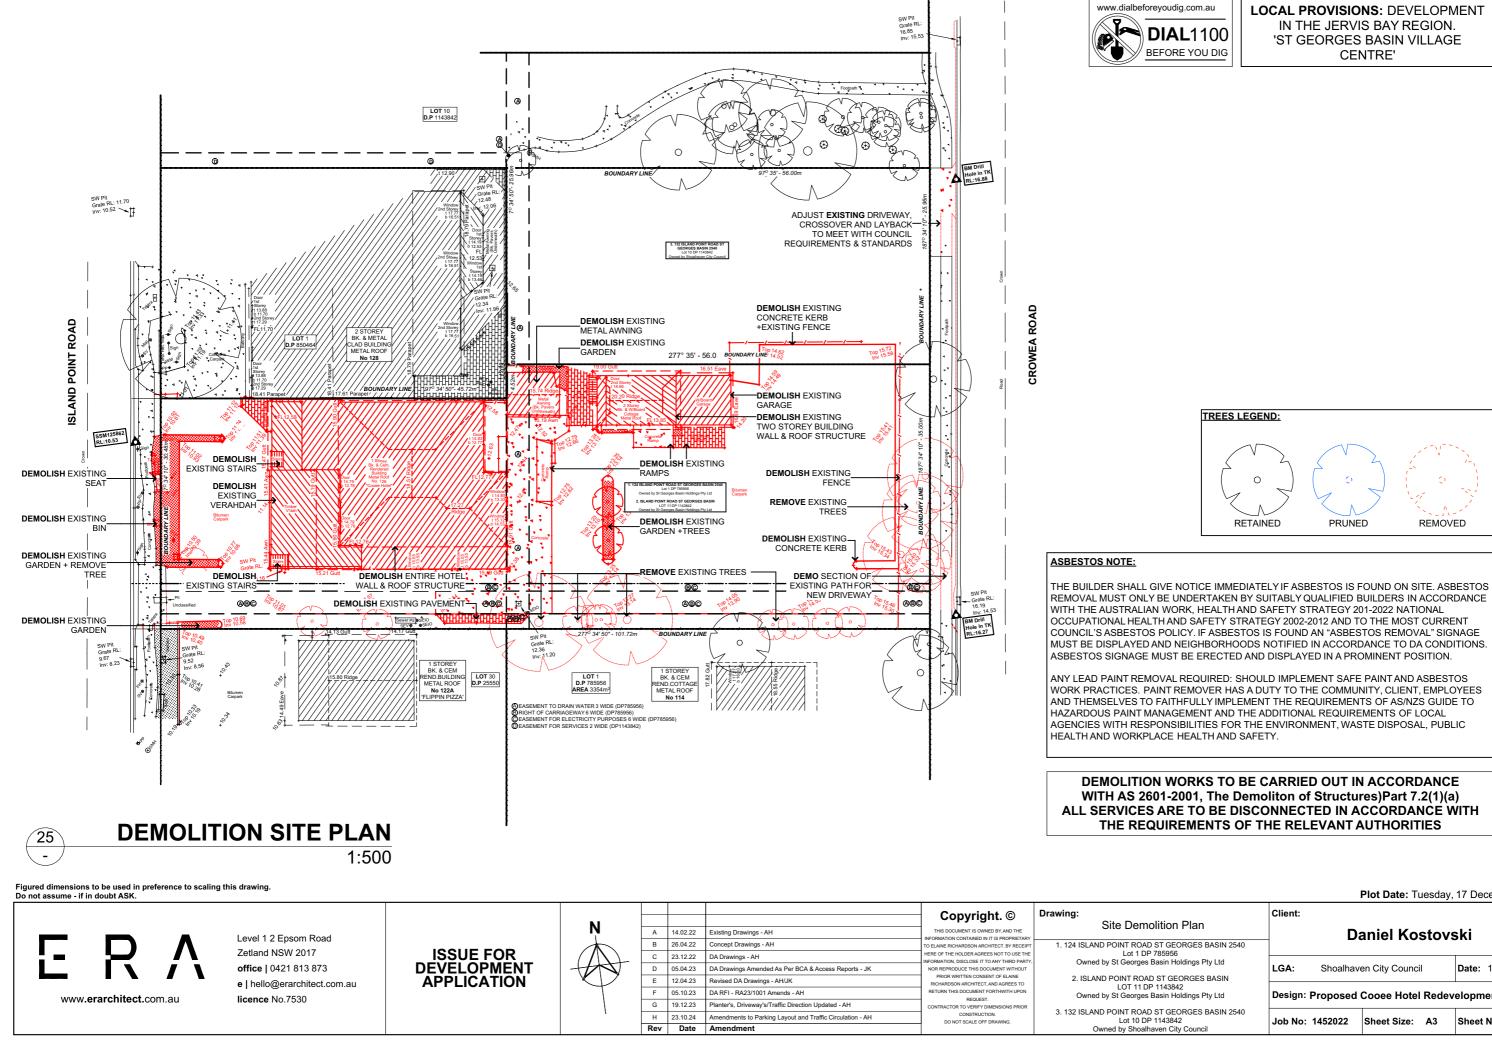

# LOCAL PROVISIONS: DEVELOPMENT

|                            |                                            | Plot Date: Tuesday,                       | 17 December 2024  |  |  |  |  |
|----------------------------|--------------------------------------------|-------------------------------------------|-------------------|--|--|--|--|
| Plan                       | Client:                                    | aniel Kostovs                             | ski               |  |  |  |  |
| RGES BASIN 2540            | Damer ROStovski                            |                                           |                   |  |  |  |  |
| dings Pty Ltd              | LGA: Shoalhav                              | A: Shoalhaven City Council Date: 12.04.20 |                   |  |  |  |  |
| dings Pty Ltd              | Design: Proposed Cooee Hotel Redevelopment |                                           |                   |  |  |  |  |
| RGES BASIN 2540<br>Council | Job No: 1452022                            | Sheet Size: A3                            | Sheet No:25 of 29 |  |  |  |  |