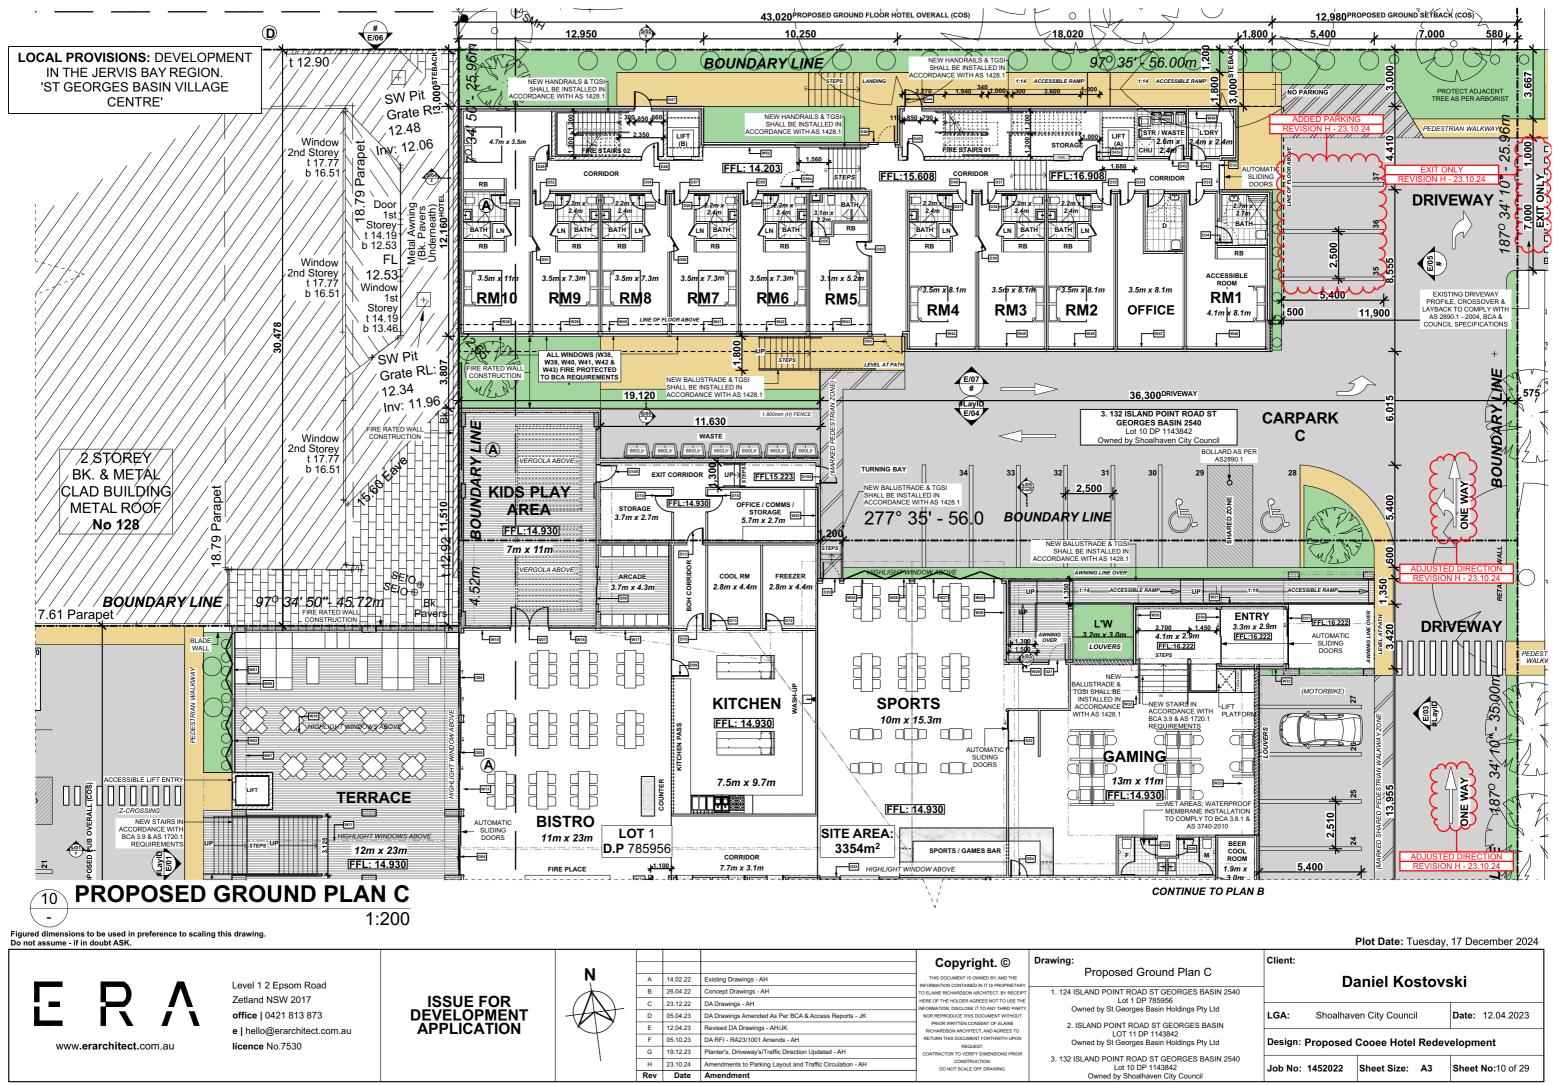

|                              |                                            |           | Plot Date: 10  | uesday, | 17 December 2024  |  |
|------------------------------|--------------------------------------------|-----------|----------------|---------|-------------------|--|
| Plan C<br>RGES BASIN 2540    | Client:                                    | Da        | aniel Ko       | stovs   | ski               |  |
| dings Pty Ltd<br>DRGES BASIN | LGA:                                       | Shoalhave | en City Counci | I       | Date: 12.04.2023  |  |
| dings Pty Ltd                | Design: Proposed Cooee Hotel Redevelopment |           |                |         |                   |  |
| RGES BASIN 2540<br>Council   | Job No: 1                                  | 452022    | Sheet Size:    | A3      | Sheet No:10 of 29 |  |