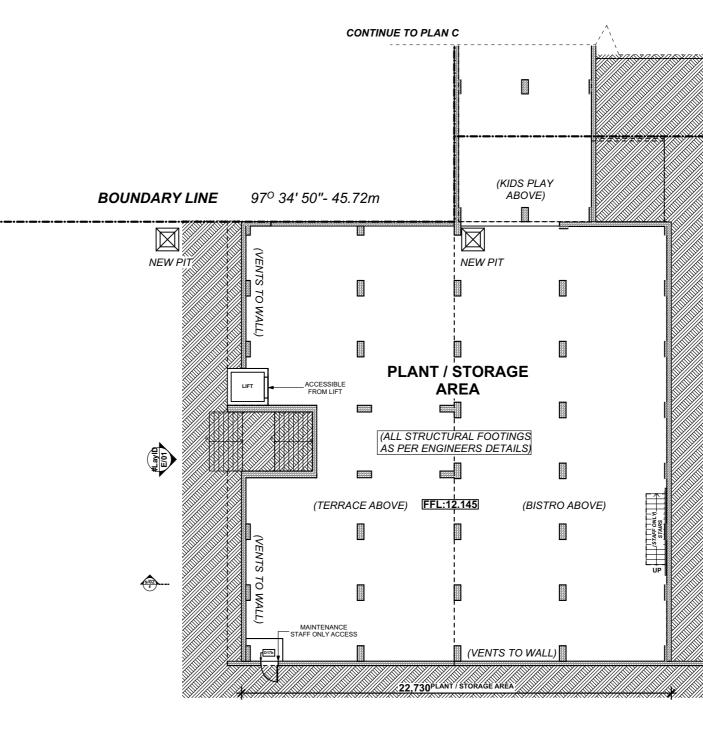

43

|                 |         |          | Tiot Date. It  | icouay, |                   |
|-----------------|---------|----------|----------------|---------|-------------------|
|                 | Client: |          |                |         |                   |
| ind Plan A      |         | Da       | aniel Kos      | stovs   | ski               |
| RGES BASIN 2540 |         |          |                |         |                   |
| dings Pty Ltd   | LGA:    | Shoalhav | en City Counci | I       | Date: 12.04.2023  |
| RGES BASIN      |         |          | ,              |         |                   |
| dings Pty Ltd   | Design: | Proposed | Cooee Hotel    | Redev   | elopment          |
| RGES BASIN 2540 | Job No: | 1452022  | Sheet Size:    | A3      | Sheet No:7 of 29  |
| Council         | 500 NO. | 1432022  | Sheet Size.    | АJ      | Sileet NO.7 01 29 |
|                 |         |          |                |         |                   |