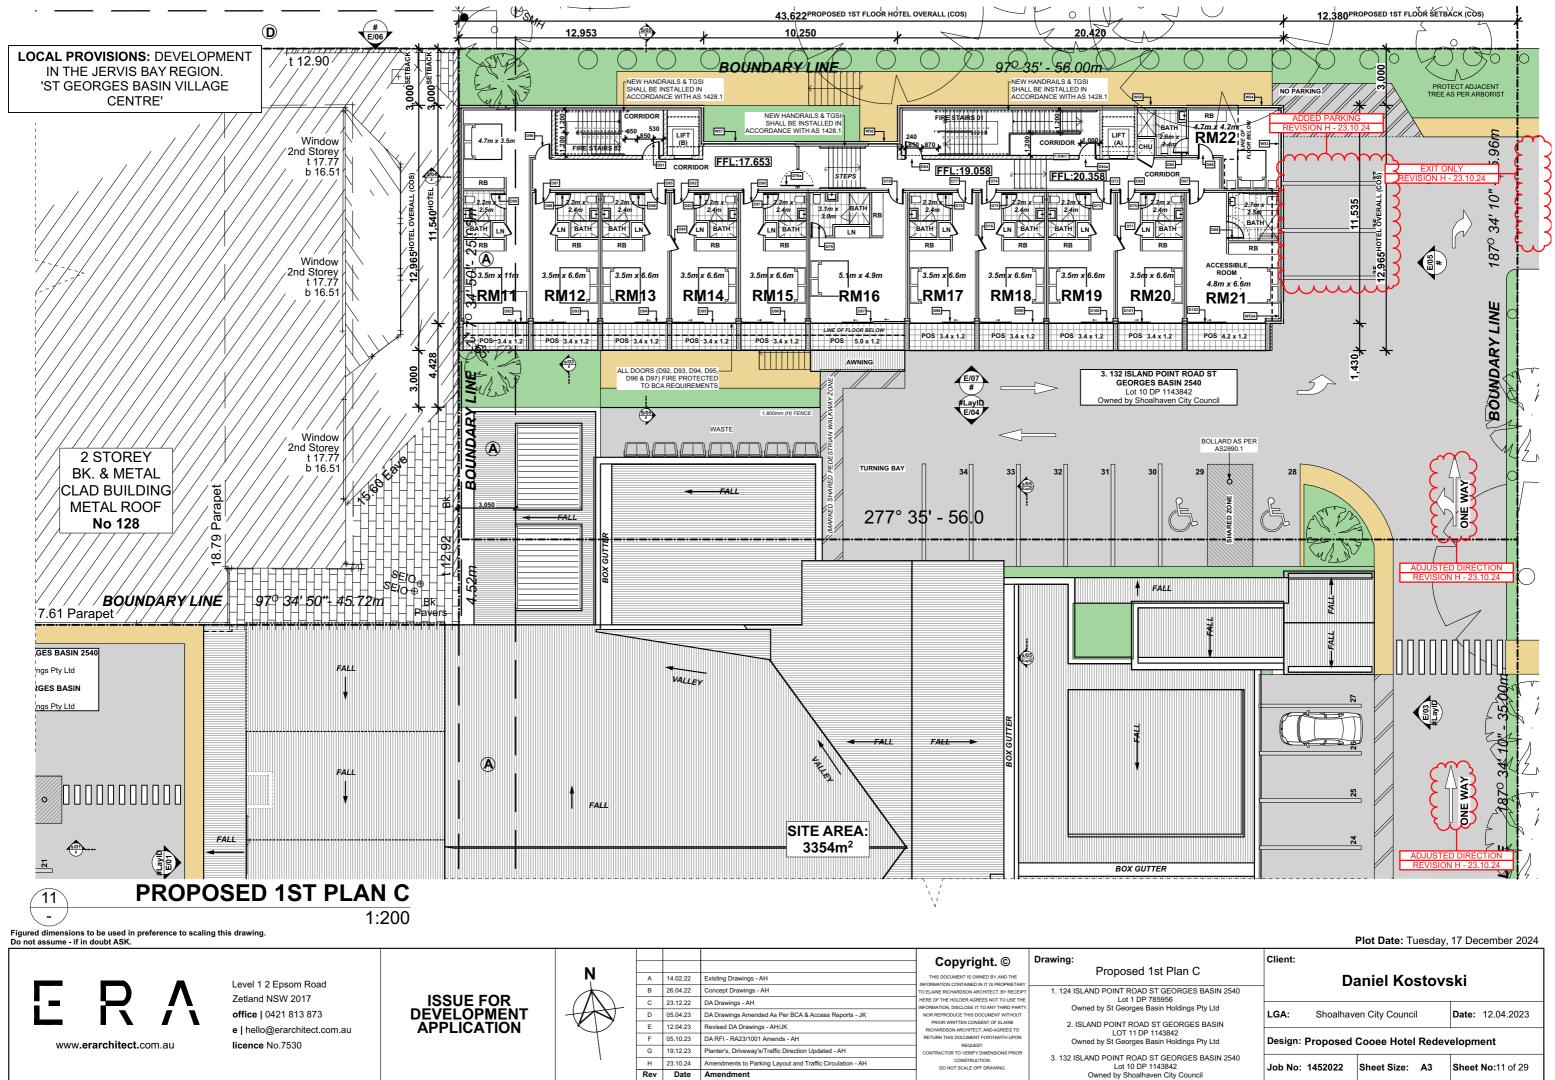

|                             |                                            |           | Plot Date: Tu  | iesday, | 17 December 2024  |  |
|-----------------------------|--------------------------------------------|-----------|----------------|---------|-------------------|--|
| an C                        | Client:                                    | Da        | aniel Kos      | stovs   | ski               |  |
| RGES BASIN 2540             |                                            |           |                |         | -                 |  |
| lings Pty Ltd<br>RGES BASIN | LGA:                                       | Shoalhave | en City Counci | I       | Date: 12.04.2023  |  |
| lings Pty Ltd               | Design: Proposed Cooee Hotel Redevelopment |           |                |         |                   |  |
| RGES BASIN 2540<br>Council  | Job No: 1                                  | 1452022   | Sheet Size:    | A3      | Sheet No:11 of 29 |  |