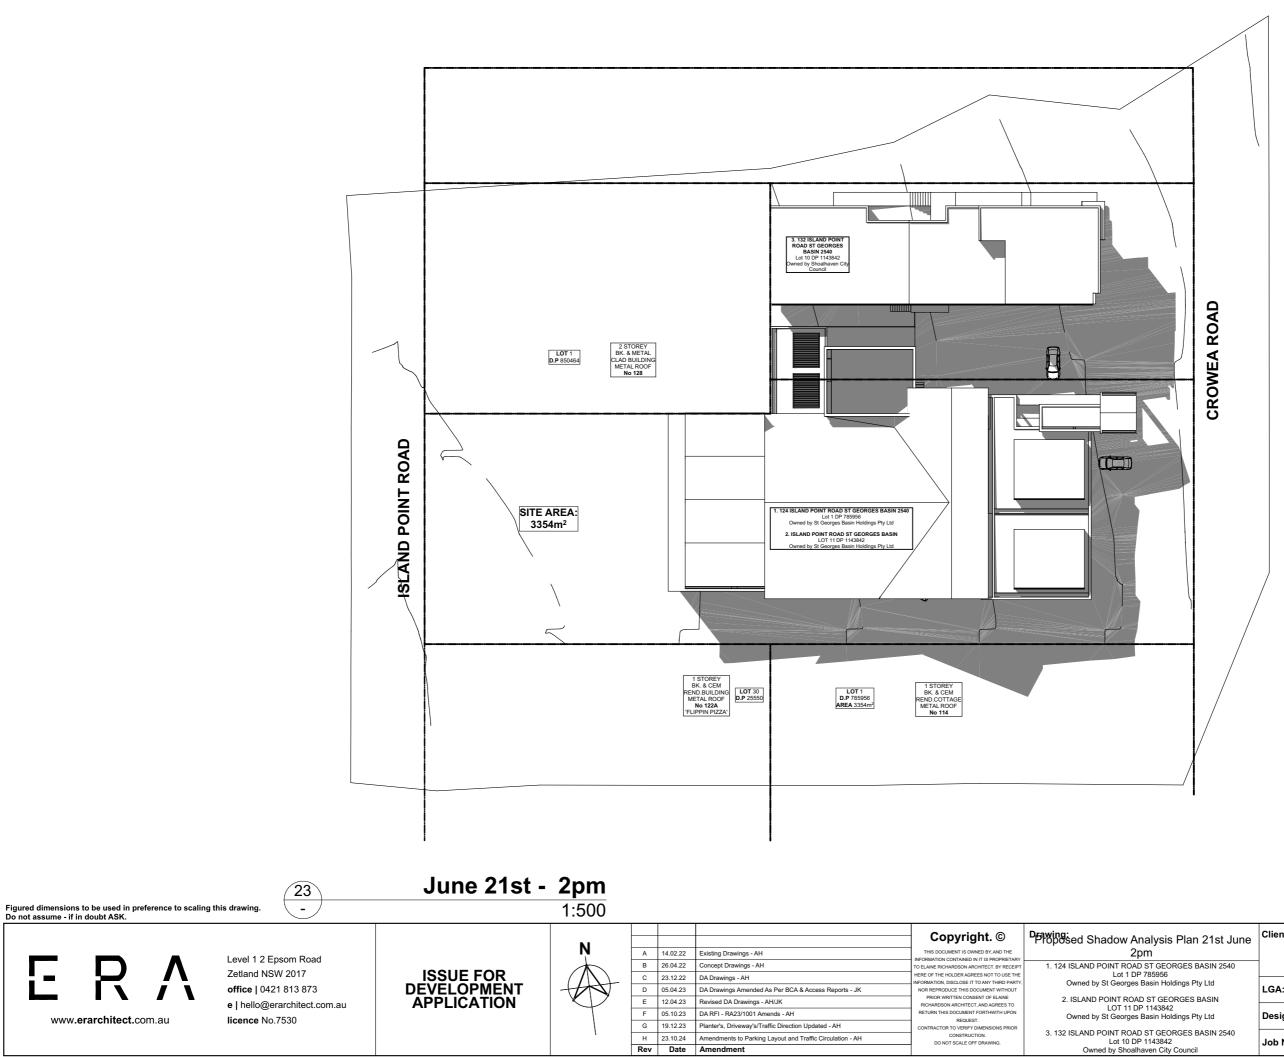

|                 |                                            |          | Plot Date: To  | uesday, | 17 December 2024         |  |
|-----------------|--------------------------------------------|----------|----------------|---------|--------------------------|--|
| Plan 21st June  | Client:                                    |          |                |         |                          |  |
|                 | Daniel Kostovski                           |          |                |         |                          |  |
| RGES BASIN 2540 |                                            |          |                |         |                          |  |
| dings Pty Ltd   | LGA:                                       | Shoalhav | en City Counci | il      | Date: 12.04.2023         |  |
| RGES BASIN      |                                            |          |                |         | <b>Buto</b> : 12.01.2020 |  |
| dings Pty Ltd   | Design: Proposed Cooee Hotel Redevelopment |          |                |         |                          |  |
| RGES BASIN 2540 |                                            | 4450000  | 0              |         | Chart No. 40 - 6 00      |  |
| Council         | JOD NO:                                    | 1452022  | Sheet Size:    | A3      | Sheet No:18 of 29        |  |