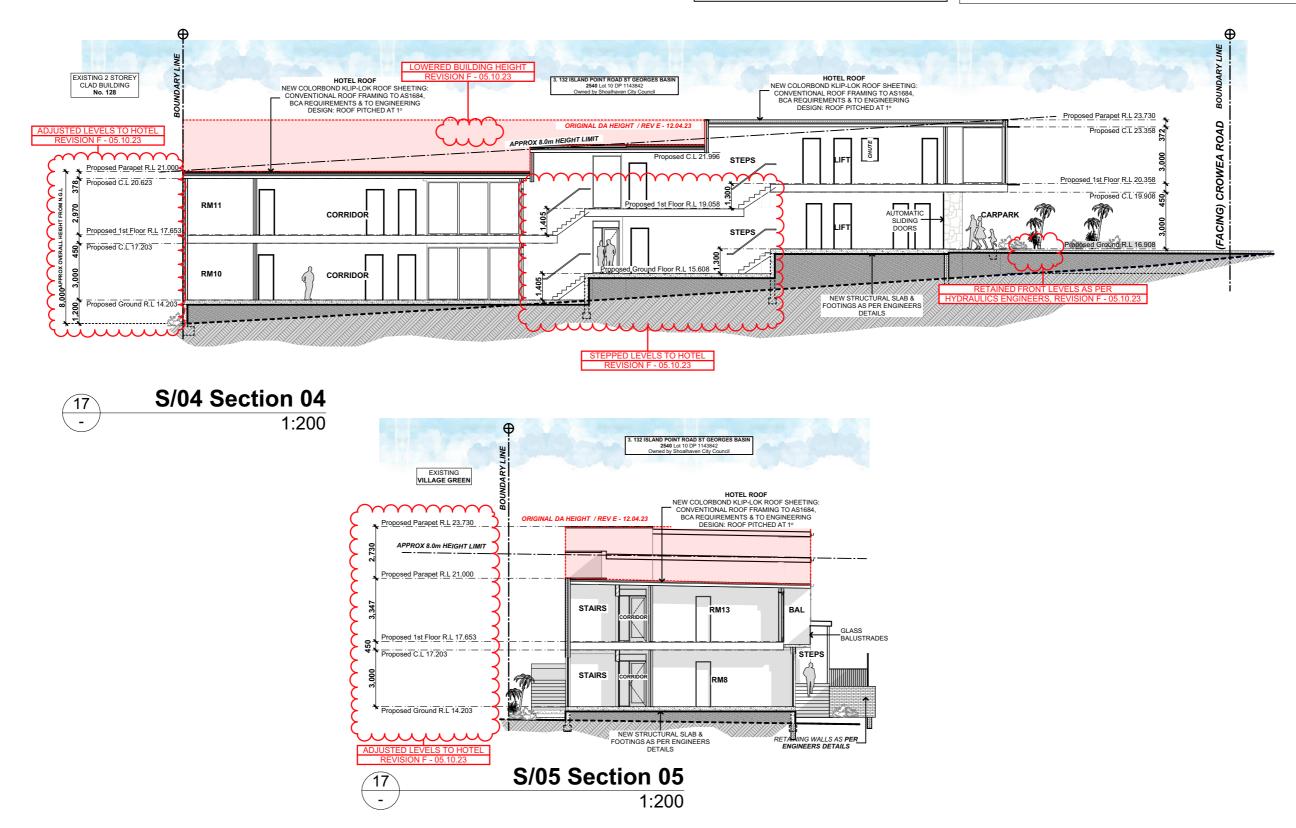

|                              | Plot Date: Tuesday, 17 December 2024 |                                            |             |       |                   |  |  |
|------------------------------|--------------------------------------|--------------------------------------------|-------------|-------|-------------------|--|--|
| 4 & S/05                     | Client:                              | Da                                         | aniel Ko    | stove | ski               |  |  |
| RGES BASIN 2540              | Bamer Rostovski                      |                                            |             |       |                   |  |  |
| dings Pty Ltd<br>IRGES BASIN | LGA: Shoalhaven City Council         |                                            |             | il    | Date: 12.04.2023  |  |  |
| dings Pty Ltd                | Design: P                            | Design: Proposed Cooee Hotel Redevelopment |             |       |                   |  |  |
| RGES BASIN 2540<br>Council   | Job No: 1                            | 1452022                                    | Sheet Size: | A3    | Sheet No:17 of 29 |  |  |