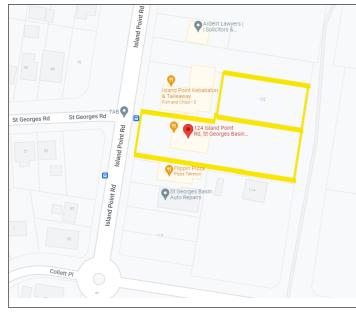

**PROJECT** LOCATION PLAN

LOCAL PROVISIONS: DEVELOPMENT IN THE JERVIS BAY REGION. 'ST GEORGES BASIN VILLAGE CENTRE'