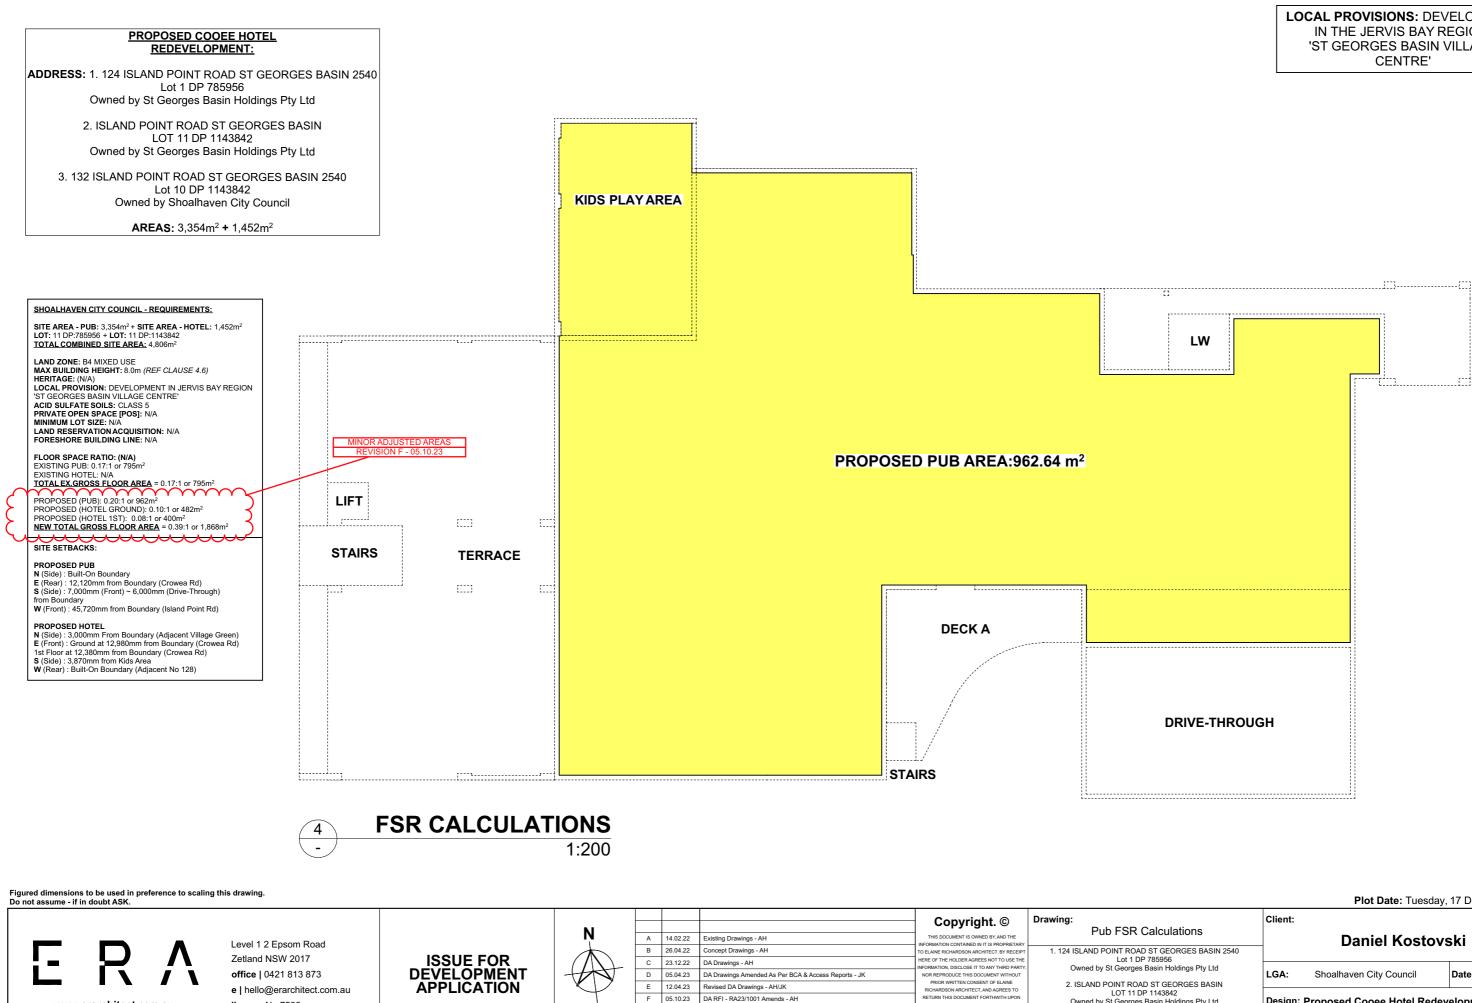

## LOCAL PROVISIONS: DEVELOPMENT IN THE JERVIS BAY REGION. 'ST GEORGES BASIN VILLAGE

| Plot Date: Tuesday, 17 December                                                                                 |                                                     |  |  |  |
|-----------------------------------------------------------------------------------------------------------------|-----------------------------------------------------|--|--|--|
| rawing:<br>Pub FSR Calculations                                                                                 | <sub>Client:</sub><br>Daniel Kostovski              |  |  |  |
| 1. 124 ISLAND POINT ROAD ST GEORGES BASIN 2540<br>Lot 1 DP 785956<br>Owned by St Georges Basin Holdings Pty Ltd | LGA: Shoalhaven City Council Date: 12.04.2023       |  |  |  |
| 2. ISLAND POINT ROAD ST GEORGES BASIN<br>LOT 11 DP 1143842<br>Owned by St Georges Basin Holdings Pty Ltd        | Design: Proposed Cooee Hotel Redevelopment          |  |  |  |
| 3. 132 ISLAND POINT ROAD ST GEORGES BASIN 2540<br>Lot 10 DP 1143842<br>Owned by Shoalhaven City Council         | Job No: 1452022   Sheet Size: A3   Sheet No:4 of 29 |  |  |  |

#### PROPOSED COOEE HOTEL **REDEVELOPMENT:**

ADDRESS: 1. 124 ISLAND POINT ROAD ST GEORGES BASIN 2540 Lot 1 DP 785956 Owned by St Georges Basin Holdings Pty Ltd

> 2. ISLAND POINT ROAD ST GEORGES BASIN LOT 11 DP 1143842 Owned by St Georges Basin Holdings Pty Ltd

3. 132 ISLAND POINT ROAD ST GEORGES BASIN 2540 Lot 10 DP 1143842 Owned by Shoalhaven City Council

**AREAS:** 3,354m<sup>2</sup> + 1,452m<sup>2</sup>

#### SHOALHAVEN CITY COUNCIL - REQUIREMENTS:

SITE AREA - PUB: 3,354m<sup>2</sup> + SITE AREA - HOTEL: 1,452m<sup>2</sup> LOT: 11 DP:785956 + LOT: 11 DP:1143842 <u>TOTAL COMBINED SITE AREA:</u> 4,806m<sup>2</sup>

LAND ZONE: B4 MIXED USE MAX BUILDING HEIGHT: 8.0m (REF CLAUSE 4.6) HERITAGE: (N/A) LOCAL PROVISION: DEVELOPMENT IN JERVIS BAY REGION 'ST GEORGES BASIN VILLAGE CENTRE' ACID SUL FATE SOIL S: CLASS 5 PRIVATE OPEN SPACE [POS]: N/A MINIMUM LOT SIZE: N/A I AND RESERVATION ACQUISITION: N/A FORESHORE BUILDING LINE: N/A

FLOOR SPACE RATIO: (N/A) EXISTING PUB: 0.17:1 or 795m<sup>2</sup> EXISTING HOTEL: N/A

PROPOSED (PUB): 0.20:1 or 962m<sup>2</sup> PROPOSED (PUB): 0.20:1 or 962m<sup>2</sup> PROPOSED (HOTEL 1ST): 0.08:1 or 400m<sup>2</sup> NEW TOTAL GROSS FLOOR AREA = 0.39:1 or 1,868m<sup>2</sup>

SITE SETBACKS:

#### PROPOSED PUB

N (Side) : Built-On Boundary E (Rear) : 12,120mm from Boundary (Crowea Rd) S (Side) : 7,000mm (Front) ~ 6,000mm (Drive-Through) from Bou W (Front) : 45,720mm from Boundary (Island Point Rd)

PROPOSED HOTEL N (Side) : 3,000mm From Boundary (Adjacent Village Green) E (Front) : Ground at 12,980mm from Boundary (Crowea Rd) S (Side) : 3,870mm from Kids Area W (Rear) : Built-On Boundary (Adjacent No 128)