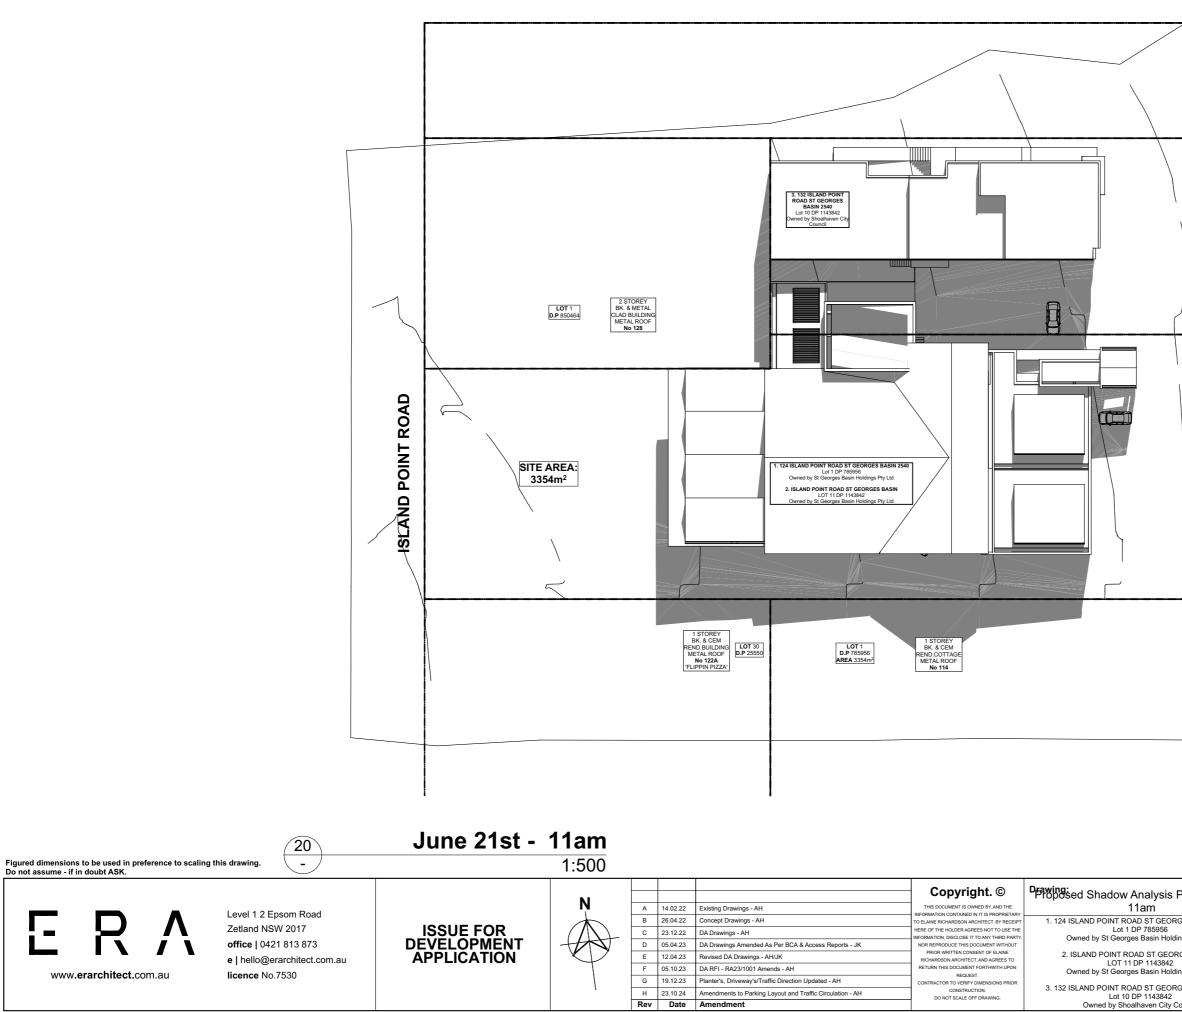

|                 |                                            | l         | Plot Date: To  | uesday, | 17 December 2024  |  |
|-----------------|--------------------------------------------|-----------|----------------|---------|-------------------|--|
| Plan 21st June  | Client:                                    |           |                |         |                   |  |
|                 | Daniel Kostovski                           |           |                |         |                   |  |
| RGES BASIN 2540 |                                            |           |                |         |                   |  |
| dings Pty Ltd   | LGA:                                       | Shoalhave | en City Counci | il      | Date: 12.04.2023  |  |
| RGES BASIN      |                                            |           |                |         | Buto: 12:01:2020  |  |
| lings Pty Ltd   | Design: Proposed Cooee Hotel Redevelopment |           |                |         |                   |  |
| RGES BASIN 2540 | Job No:                                    | 1452022   | Sheet Size:    | A3      | Sheet No:20 of 29 |  |
| Council         | JOD NO:                                    | 1452022   | Sheet Size:    | AJ      | Sheet NO:20 of 29 |  |