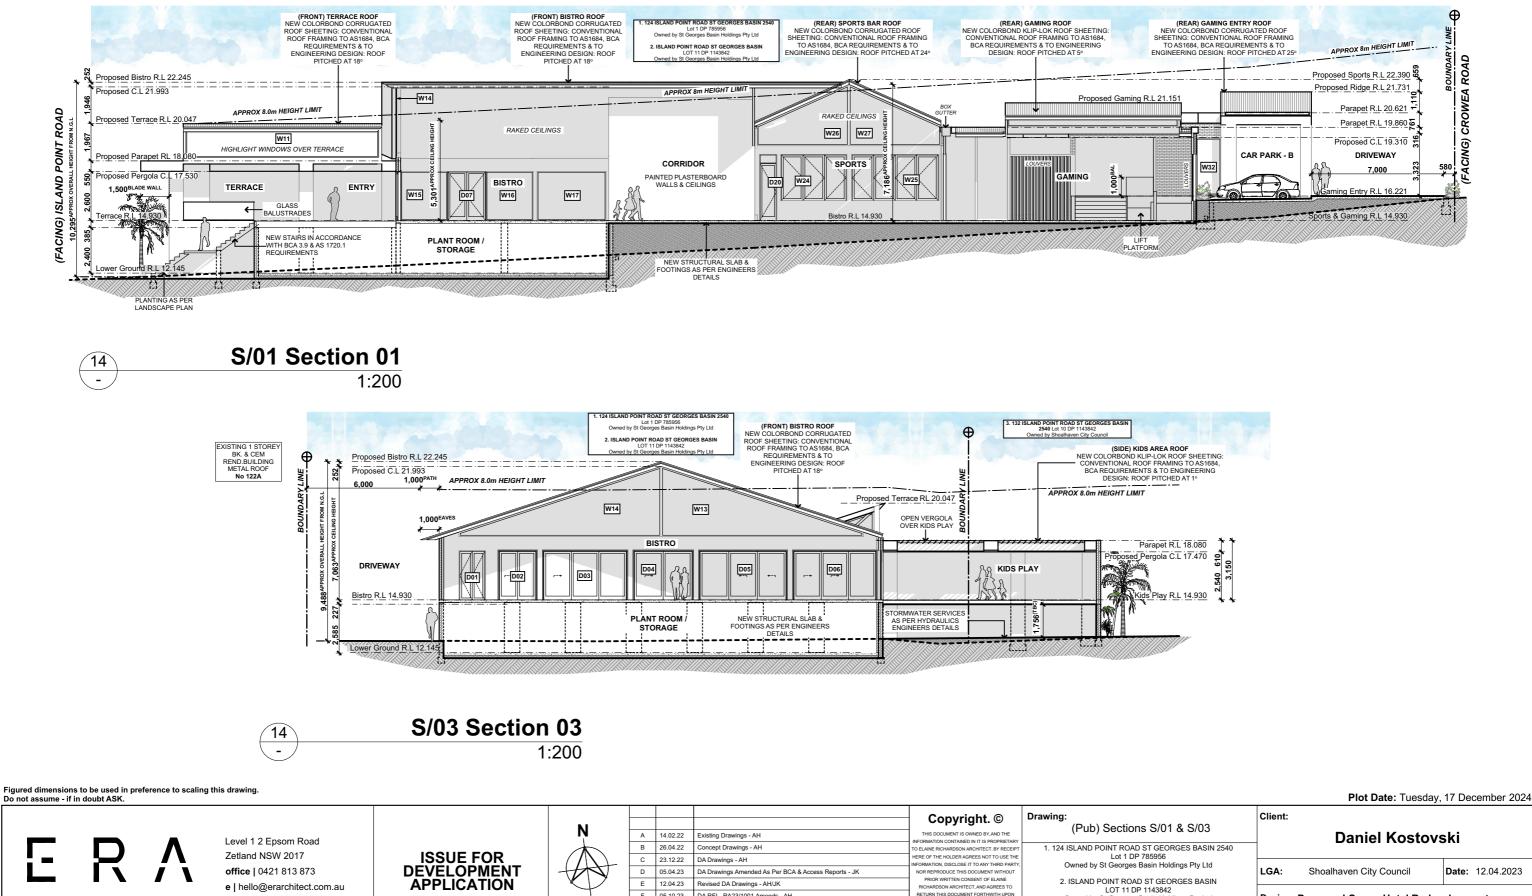

|                                                                                                         |         |          | FIOL Date: 11  | uesuay, | 17 December 2024  |
|---------------------------------------------------------------------------------------------------------|---------|----------|----------------|---------|-------------------|
| rawing:<br>(Pub) Sections S/01 & S/03                                                                   | Client: | Da       | aniel Ko       | stovs   | ski               |
| 1. 124 ISLAND POINT ROAD ST GEORGES BASIN 2540<br>Lot 1 DP 785956                                       |         |          |                |         |                   |
| Owned by St Georges Basin Holdings Pty Ltd                                                              | LGA:    | Shoalhav | en City Counci | il      | Date: 12.04.2023  |
| 2. ISLAND POINT ROAD ST GEORGES BASIN<br>LOT 11 DP 1143842                                              |         |          | -              |         |                   |
| Owned by St Georges Basin Holdings Pty Ltd                                                              | Design: | Proposed | Cooee Hotel    | Redev   | elopment          |
| 3. 132 ISLAND POINT ROAD ST GEORGES BASIN 2540<br>Lot 10 DP 1143842<br>Owned by Shoalhaven City Council | Job No: | 1452022  | Sheet Size:    | A3      | Sheet No:14 of 29 |

REQUEST. NTRACTOR TO VERIFY DIMENSIONS CONSTRUCTION. DO NOT SCALE OFF DRAWING.

Figured dimensions to be used in preference to scaling this drawing. Do not assume - if in doubt ASK.

|                              | Plot Date: Tuesday, 17 December 2024 |                                            |             |       |                   |  |  |
|------------------------------|--------------------------------------|--------------------------------------------|-------------|-------|-------------------|--|--|
| 6/02                         | Client:                              | Da                                         | aniel Ko    | stovs | ski               |  |  |
| RGES BASIN 2540              |                                      |                                            |             |       |                   |  |  |
| dings Pty Ltd<br>PRGES BASIN | LGA: Shoalhaven City Council         |                                            |             | il    | Date: 12.04.2023  |  |  |
| dings Pty Ltd                | Design:                              | Design: Proposed Cooee Hotel Redevelopment |             |       |                   |  |  |
| RGES BASIN 2540<br>Council   | Job No:                              | 1452022                                    | Sheet Size: | A3    | Sheet No:15 of 29 |  |  |