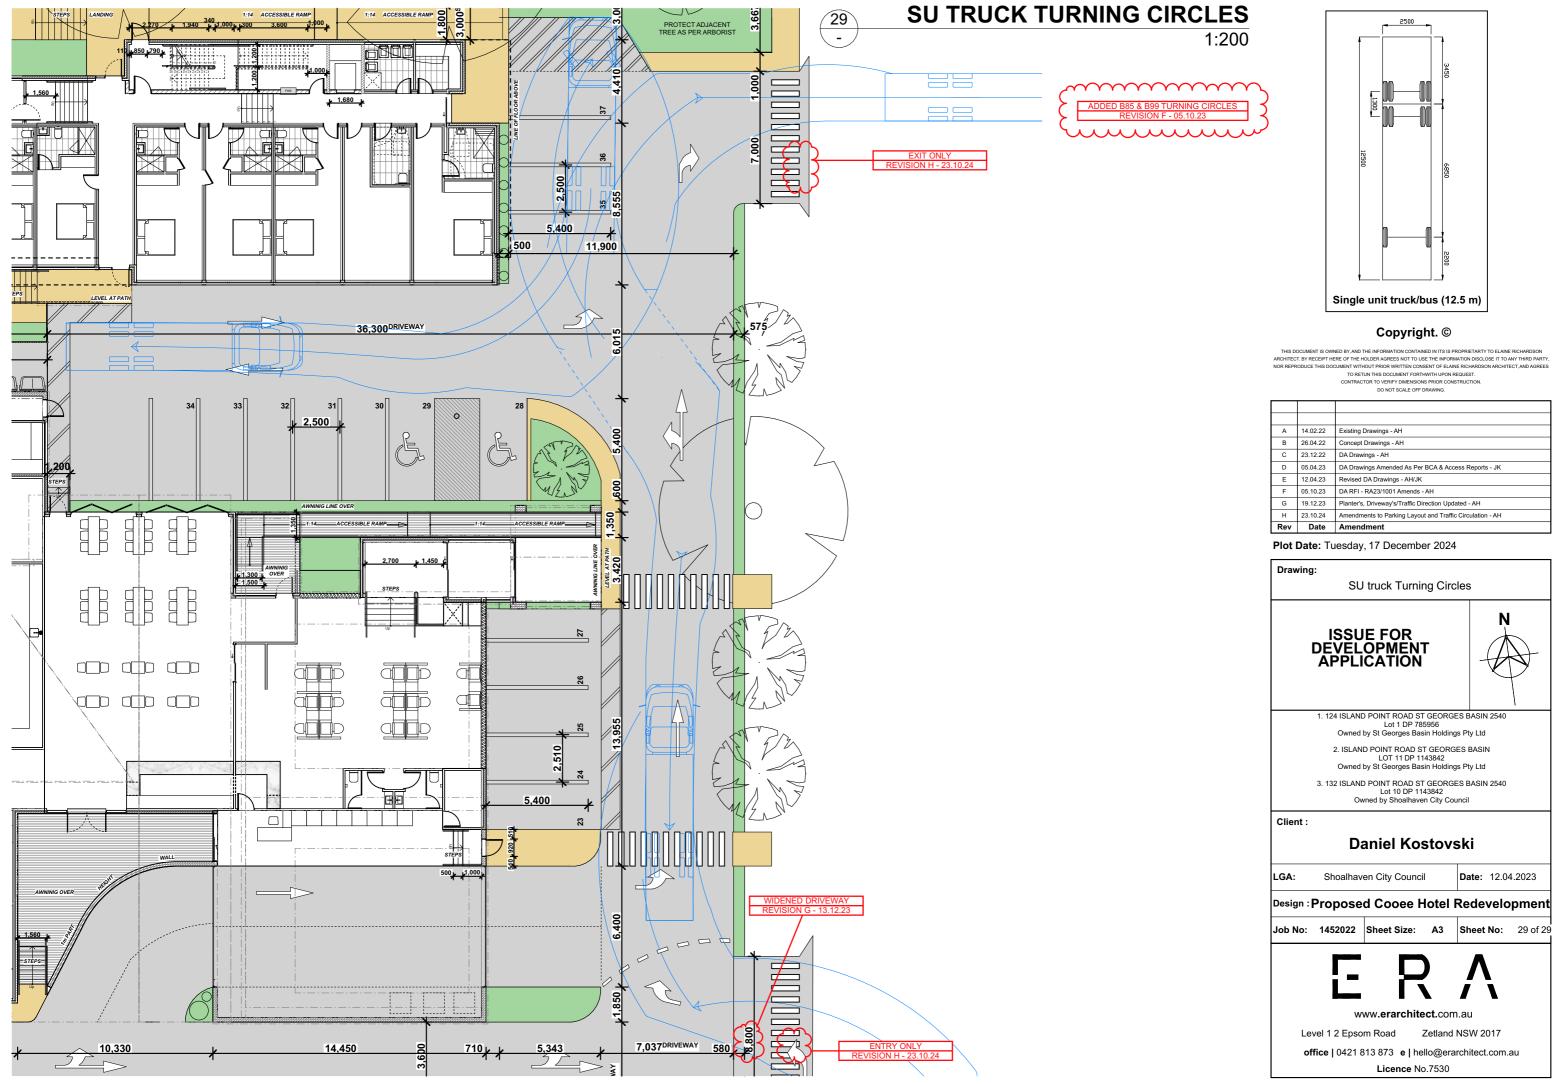

G 19.12.23 Planter's, Driveway's/Traffic Direction Updated - AH

Rev Date Amendment

H 23.10.24 Amendments to Parking Layout and Traffic Circulation - AH

RETURN THIS DOCUMENT FORTHWITH UPON REQUEST. CONTRACTOR TO VERIFY DIMENSIONS PRIOD CONSTRUCTION. DO NOT SCALE OFF DRAWING.

Figured dimensions to be used in preference to scaling this drawing. Do not assume - if in doubt ASK.

|                              | Plot Date: Tuesday, 17 December 2024                                                          |    |          |       |                  |  |
|------------------------------|-----------------------------------------------------------------------------------------------|----|----------|-------|------------------|--|
| Circles                      | Client:                                                                                       | Da | aniel Ko | stovs | ski              |  |
| RGES BASIN 2540              | Ballor Rootovelli                                                                             |    |          |       |                  |  |
| dings Pty Ltd<br>DRGES BASIN | LGA: Shoalhaven City Council Date: 12.04.2023                                                 |    |          |       | Date: 12.04.2023 |  |
| dings Pty Ltd                | Design: Proposed Cooee Hotel Redevelopment   Job No: 1452022 Sheet Size: A3 Sheet No:28 of 29 |    |          |       |                  |  |
| RGES BASIN 2540<br>Council   |                                                                                               |    |          |       |                  |  |

| А   | 14.02.22 | Existing Drawings - AH                                    |
|-----|----------|-----------------------------------------------------------|
| в   | 26.04.22 | Concept Drawings - AH                                     |
| C   | 23.12.22 | DA Drawings - AH                                          |
| D   | 05.04.23 | DA Drawings Amended As Per BCA & Access Reports - JK      |
| E   | 12.04.23 | Revised DA Drawings - AH/JK                               |
| F   | 05.10.23 | DA RFI - RA23/1001 Amends - AH                            |
| G   | 19.12.23 | Planter's, Driveway's/Traffic Direction Updated - AH      |
| н   | 23.10.24 | Amendments to Parking Layout and Traffic Circulation - AH |
| Rev | Date     | Amendment                                                 |