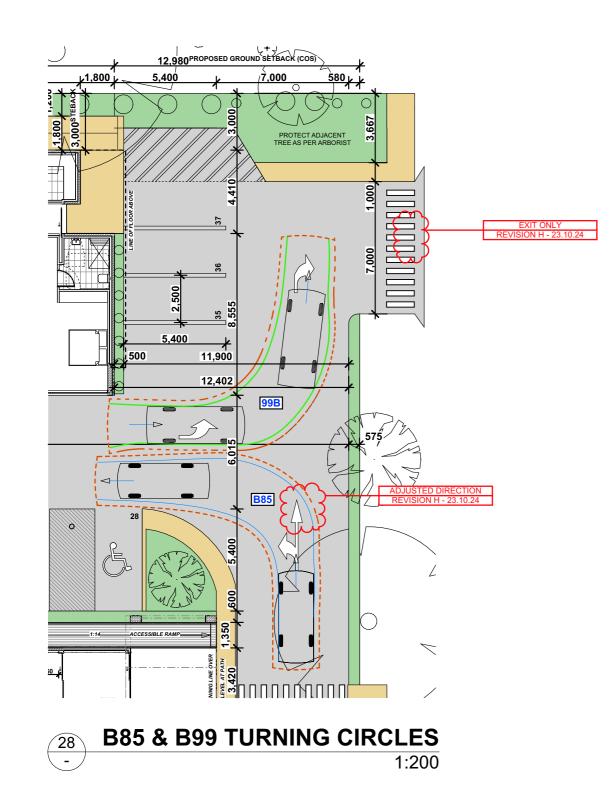

| Circles<br>RGES BASIN 2540   | Client: | Da                                         | aniel Ko      | stove | ski           |      |  |
|------------------------------|---------|--------------------------------------------|---------------|-------|---------------|------|--|
| dings Pty Ltd<br>DRGES BASIN | LGA:    | Shoalhav                                   | en City Counc | il    | Date: 12.04.2 | 023  |  |
| dings Pty Ltd                | Design: | Design: Proposed Cooee Hotel Redevelopment |               |       |               |      |  |
| RGES BASIN 2540<br>Council   | Job No: | 1452022                                    | Sheet Size:   | A3    | Sheet No:27 o | f 29 |  |

Figured dimensions to be used in preference to scaling this drawing. Do not assume - if in doubt ASK.

|                              | Plot Date: Tuesday, 17 December 2024                                                          |    |          |       |                  |  |
|------------------------------|-----------------------------------------------------------------------------------------------|----|----------|-------|------------------|--|
| Circles                      | Client:                                                                                       | Da | aniel Ko | stovs | ski              |  |
| RGES BASIN 2540              | Ballor Rootovelli                                                                             |    |          |       |                  |  |
| dings Pty Ltd<br>DRGES BASIN | LGA: Shoalhaven City Council Date: 12.04.2023                                                 |    |          |       | Date: 12.04.2023 |  |
| dings Pty Ltd                | Design: Proposed Cooee Hotel Redevelopment   Job No: 1452022 Sheet Size: A3 Sheet No:28 of 29 |    |          |       |                  |  |
| RGES BASIN 2540<br>Council   |                                                                                               |    |          |       |                  |  |