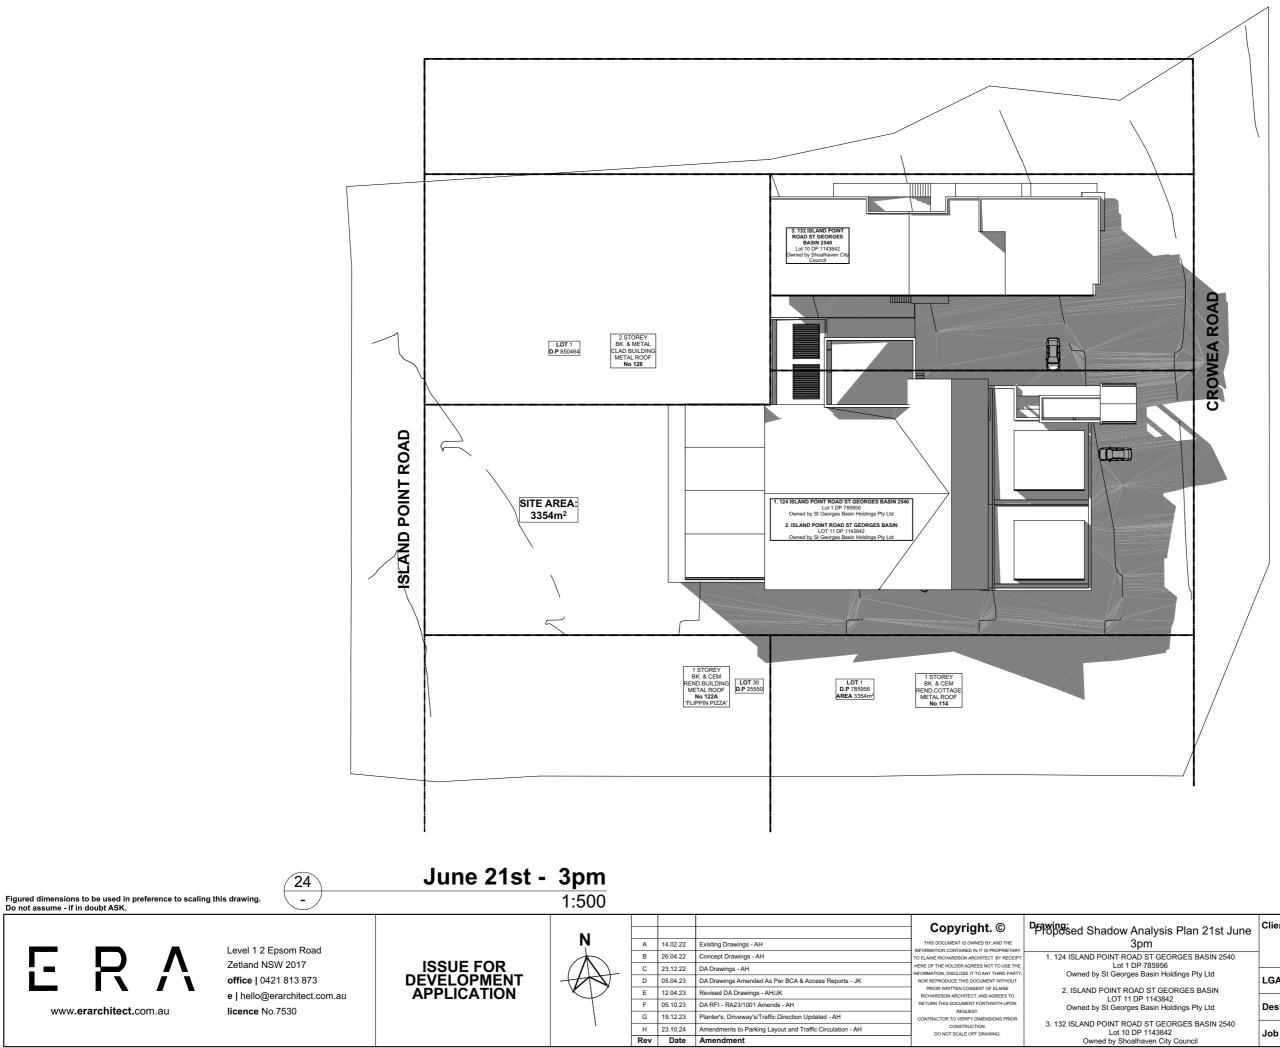

|                 |                                            |          | Plot Date: To  | uesday, | 17 December 2024  |  |  |
|-----------------|--------------------------------------------|----------|----------------|---------|-------------------|--|--|
| Plan 21st June  | Client:                                    |          |                |         |                   |  |  |
|                 | Daniel Kostovski                           |          |                |         |                   |  |  |
| RGES BASIN 2540 |                                            |          |                |         |                   |  |  |
| dings Pty Ltd   | LGA:                                       | Shoalhav | en City Counci | i       | Date: 12.04.2023  |  |  |
| RGES BASIN      | LGA: Shoalhaven City Council               |          |                |         | Dute: 12.04.2020  |  |  |
| dings Pty Ltd   | Design: Proposed Cooee Hotel Redevelopment |          |                |         |                   |  |  |
| RGES BASIN 2540 | Joh Nov                                    | 1452022  | Sheet Size:    | A3      | Sheet No:19 of 29 |  |  |
| Council         | JOD NO:                                    | 1452022  | Sheet Size:    | AJ      | Sheet No:19 of 29 |  |  |