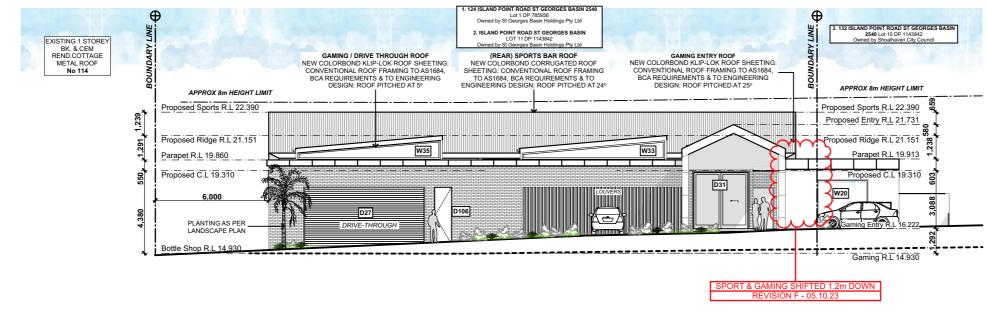

| (FRONT) TERRACE ROOF<br>NEW COLORBOND CORRUGATED<br>ROOF SHEETING: CONVENTIONAL<br>ROOF FRAMING TO AS1684, BCA<br>REQUIREMENTS & TO<br>ENGINEERING DESIGN: ROOF<br>PITCHED AT 18° |           |                          |
|-----------------------------------------------------------------------------------------------------------------------------------------------------------------------------------|-----------|--------------------------|
| Proposed Ridge R.L 22.245                                                                                                                                                         | ۴         | r                        |
| APPROX 8.0m HEIGHT LIMIT                                                                                                                                                          | 3,415     | ą                        |
| Parapet R.L 18.830                                                                                                                                                                | 750       | INT RO                   |
| FIRE-RATED<br>BOUNDARY WALLS                                                                                                                                                      | 2,600 550 | SLAND PO                 |
| Terrace & Kids Play R.L 14.930                                                                                                                                                    | , 2,785   | FACING ISLAND POINT ROAD |

|                                                                                                         | Plot Date: Tuesday, 17 December 2024             |  |  |  |  |
|---------------------------------------------------------------------------------------------------------|--------------------------------------------------|--|--|--|--|
| rawing:<br>(Pub) Eastern & Nothern Elevations                                                           | <sub>Client:</sub><br>Daniel Kostovski           |  |  |  |  |
| 1. 124 ISLAND POINT ROAD ST GEORGES BASIN 2540<br>Lot 1 DP 785956                                       |                                                  |  |  |  |  |
| Owned by St Georges Basin Holdings Pty Ltd                                                              | LGA: Shoalhaven City Council Date: 12.04.2023    |  |  |  |  |
| 2. ISLAND POINT ROAD ST GEORGES BASIN                                                                   |                                                  |  |  |  |  |
| LOT 11 DP 1143842<br>Owned by St Georges Basin Holdings Pty Ltd                                         | Design: Proposed Cooee Hotel Redevelopment       |  |  |  |  |
| 3. 132 ISLAND POINT ROAD ST GEORGES BASIN 2540<br>Lot 10 DP 1143842<br>Owned by Shoalhaven City Council | Job No: 1452022 Sheet Size: A3 Sheet No:12 of 29 |  |  |  |  |