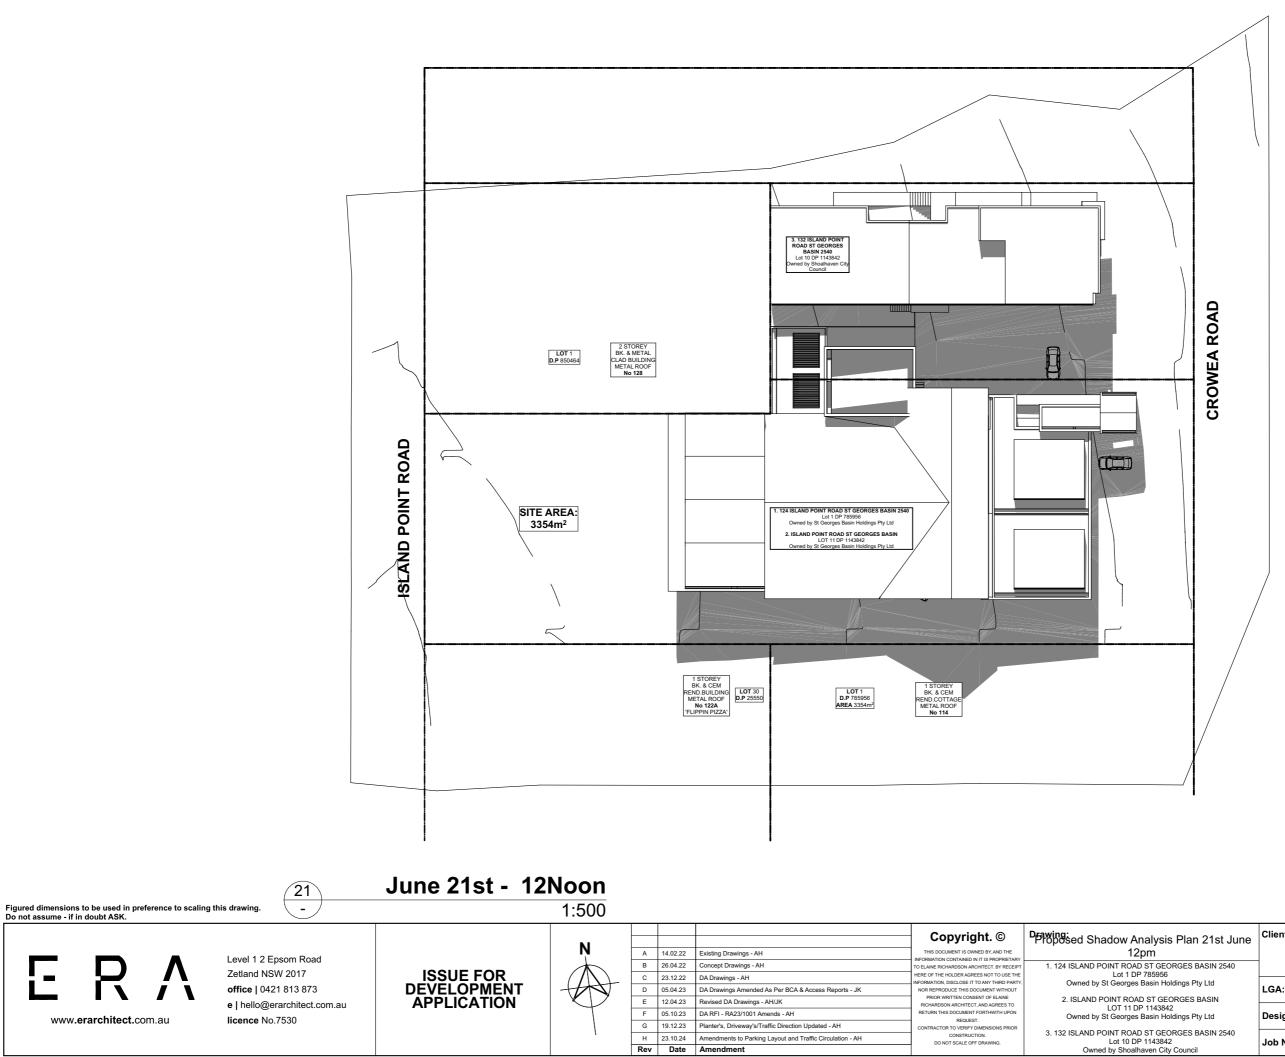

|                 |                                            |          | Plot Date: Tu  | uesday, | 17 December 2024  |  |
|-----------------|--------------------------------------------|----------|----------------|---------|-------------------|--|
| Plan 21st June  | Client:                                    |          |                |         |                   |  |
|                 | Daniel Kostovski                           |          |                |         |                   |  |
| RGES BASIN 2540 |                                            |          |                |         |                   |  |
| dings Pty Ltd   | LGA:                                       | Shoalhav | en City Counci | I       | Date: 12.04.2023  |  |
| RGES BASIN      |                                            | enedinar |                |         |                   |  |
| dings Pty Ltd   | Design: Proposed Cooee Hotel Redevelopment |          |                |         |                   |  |
| RGES BASIN 2540 | Job No:                                    | 1452022  | Sheet Size:    | A3      | Sheet No:21 of 29 |  |
| Council         | JOD NO.                                    | 1452022  | Sheet Size.    | AJ      | Sheet NO.21 01 29 |  |