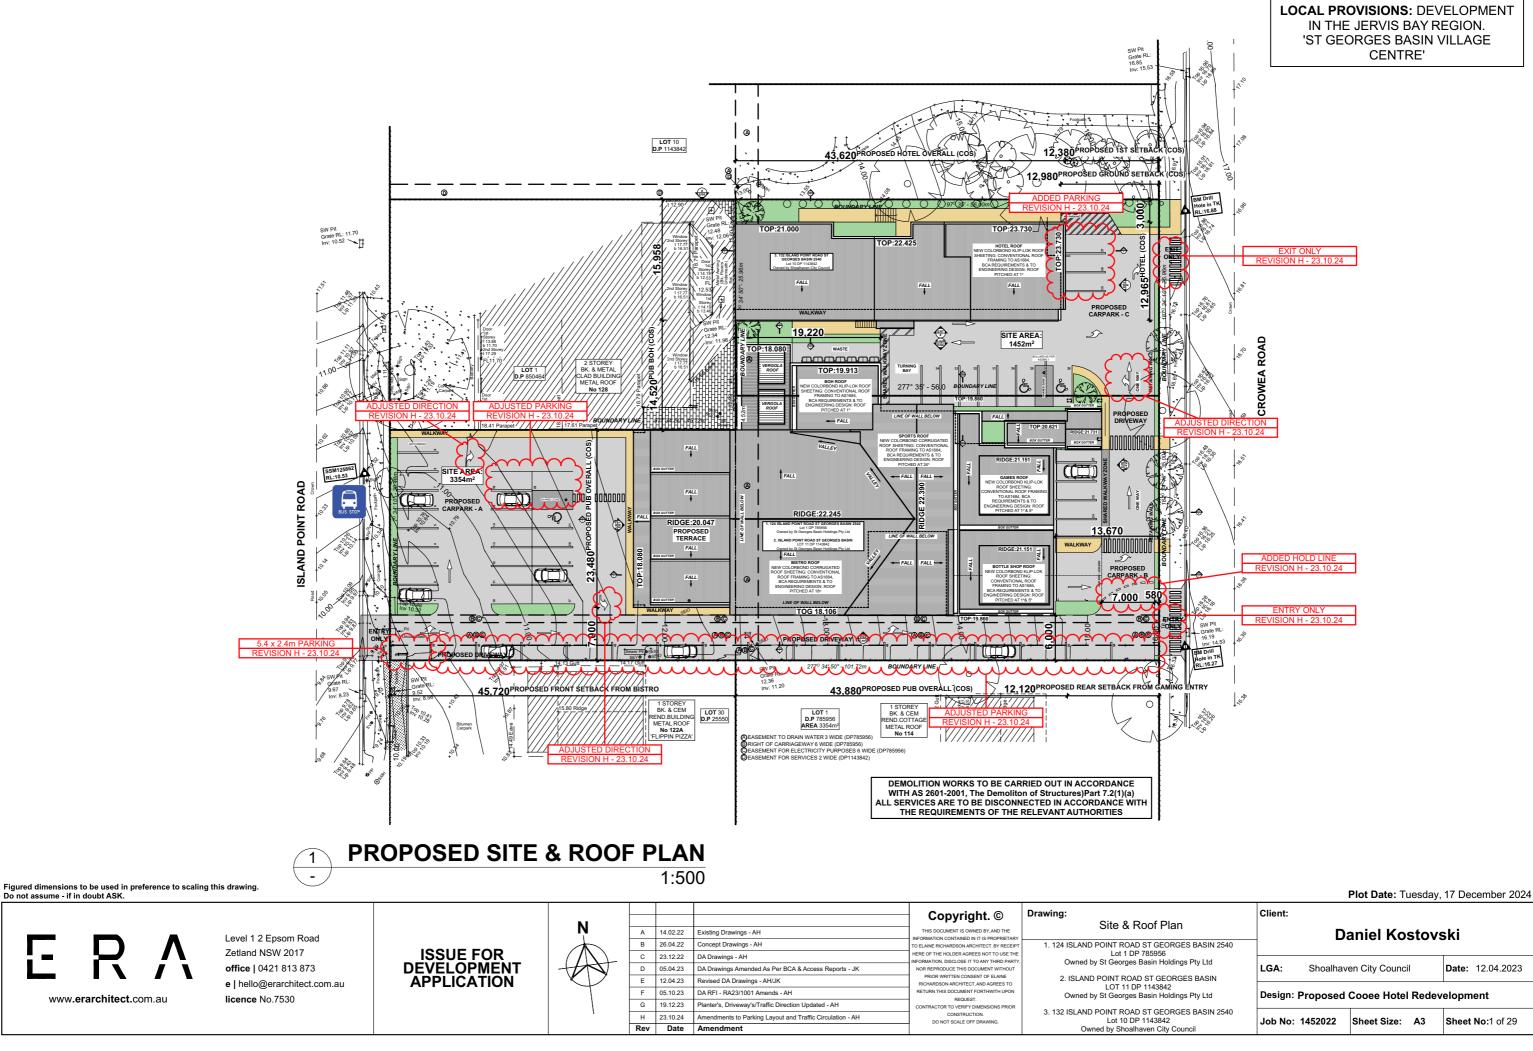

## LOCAL PROVISIONS: DEVELOPMENT IN THE JERVIS BAY REGION. 'ST GEORGES BASIN VILLAGE CENTRE'

|                 |                  |           | Tot Date. It   | icouay, | 17 DC |            |
|-----------------|------------------|-----------|----------------|---------|-------|------------|
| s Plan          | Client:          |           |                |         |       |            |
| 51 1011         | Daniel Kostovski |           |                |         |       |            |
| RGES BASIN 2540 |                  |           |                |         |       |            |
| dings Pty Ltd   | LGA:             | Shoalhave | en City Counci | I       | Date: | 12.04.2023 |
| ORGES BASIN     |                  |           | ,              |         |       |            |
| dings Pty Ltd   | Design:          | Proposed  | Cooee Hotel    | Redev   | elopm | ent        |
| RGES BASIN 2540 |                  | 4450000   |                | ••      | a     | N 0 (00    |
| Council         | JOD NO:          | 1452022   | Sheet Size:    | A3      | Sneet | No:2 of 29 |

| 'lan<br>RGES BASIN 2540    | Client:<br>Daniel Kostovski                |         |             |    |                  |  |
|----------------------------|--------------------------------------------|---------|-------------|----|------------------|--|
| dings Pty Ltd              | LGA: Shoalhaven City Council               |         |             | I  | Date: 12.04.2023 |  |
| dings Pty Ltd              | Design: Proposed Cooee Hotel Redevelopment |         |             |    |                  |  |
| RGES BASIN 2540<br>Council | Job No:                                    | 1452022 | Sheet Size: | A3 | Sheet No:3 of 29 |  |

G 19.12.23 Planter's, Driveway's/Traffic Direction Updated - AH

Rev Date Amendment

H 23.10.24 Amendments to Parking Layout and Traffic Circulation - AH

RETURN THIS DOCUMENT FORTHWITH UPON REQUEST. CONTRACTOR TO VERIFY DIMENSIONS PRIOD CONSTRUCTION. DO NOT SCALE OFF DRAWING.