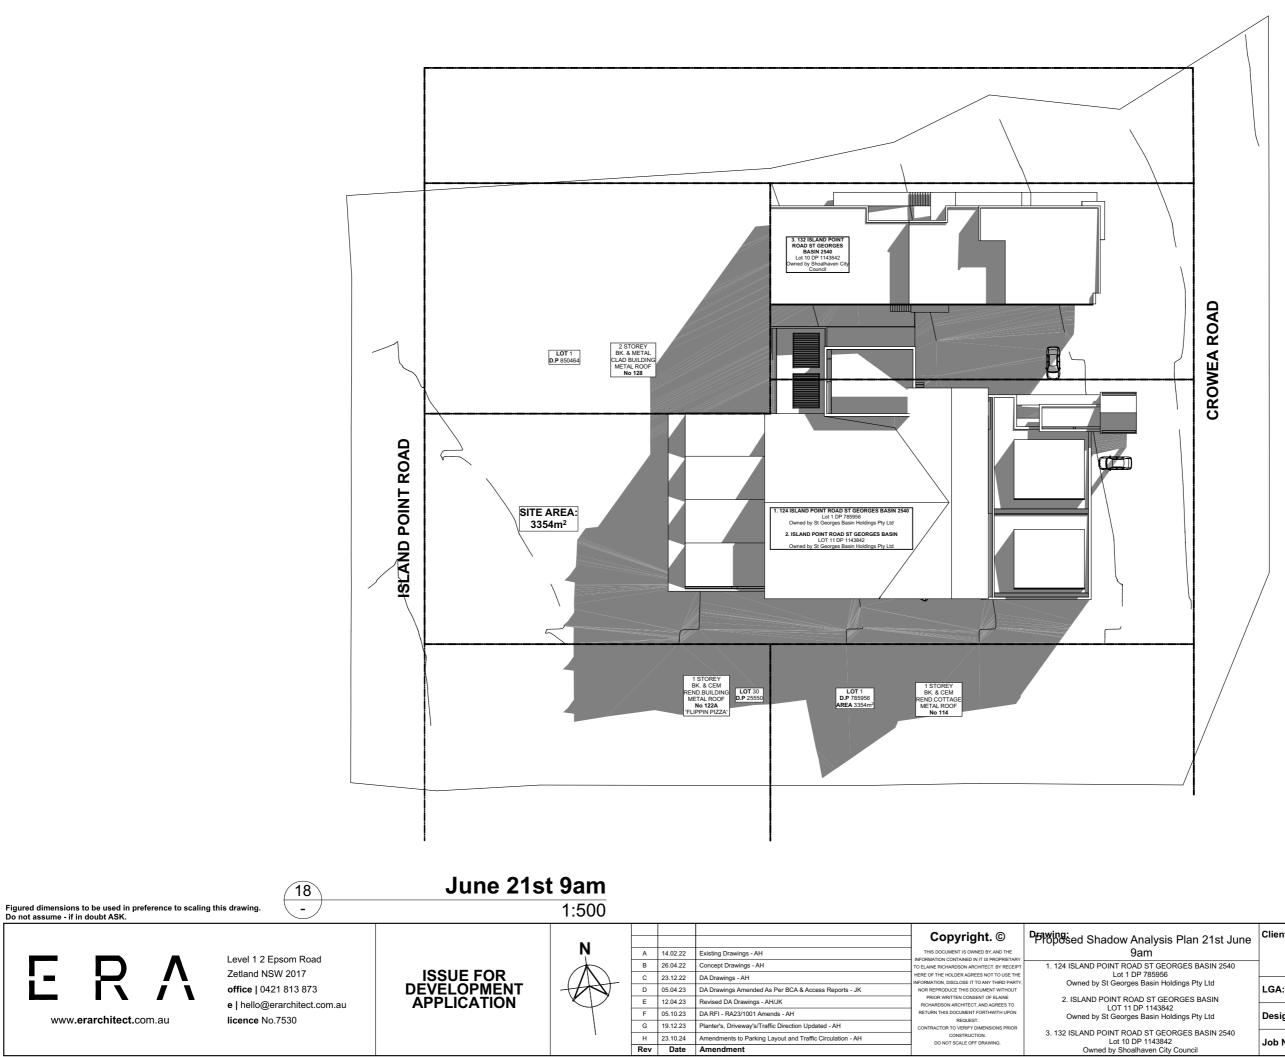

|                 |                                            |          | Plot Date: To  | uesday, | 17 December 2024         |  |
|-----------------|--------------------------------------------|----------|----------------|---------|--------------------------|--|
| Plan 21st June  | Client:                                    |          |                |         |                          |  |
|                 | Daniel Kostovski                           |          |                |         |                          |  |
| RGES BASIN 2540 |                                            |          |                |         |                          |  |
| dings Pty Ltd   | LGA:                                       | Shoalhav | en City Counci | il      | Date: 12.04.2023         |  |
| RGES BASIN      |                                            |          |                |         | <b>Buto</b> : 12.01.2020 |  |
| dings Pty Ltd   | Design: Proposed Cooee Hotel Redevelopment |          |                |         |                          |  |
| RGES BASIN 2540 |                                            | 4450000  | 0              |         | Chart No. 40 - 6 00      |  |
| Council         | JOD NO:                                    | 1452022  | Sheet Size:    | A3      | Sheet No:18 of 29        |  |