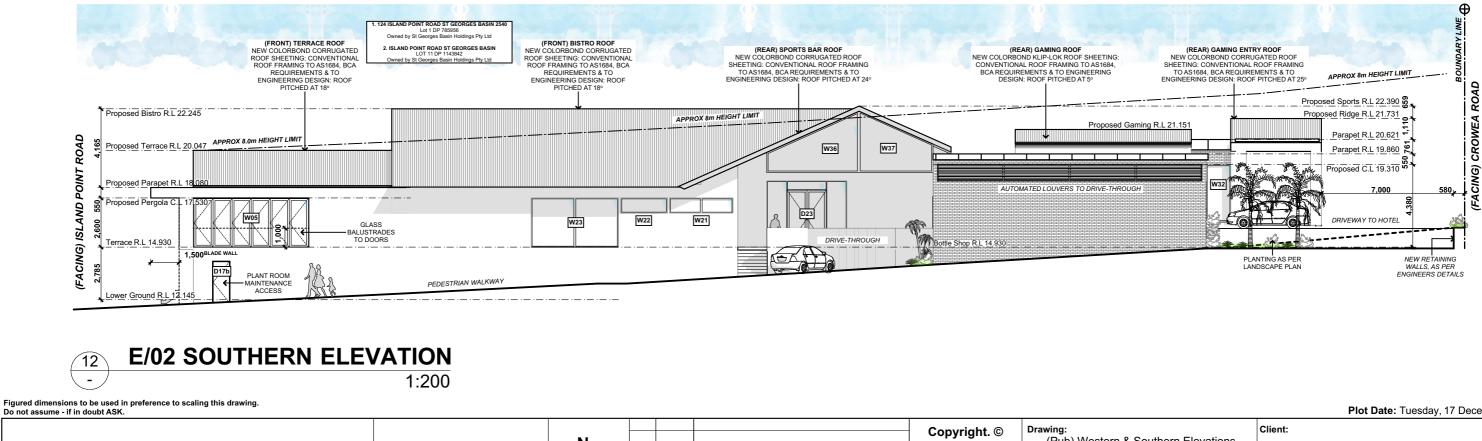

|                                                                                                         | Plot Date: Tuesday, 17 December 2024             |  |  |  |  |
|---------------------------------------------------------------------------------------------------------|--------------------------------------------------|--|--|--|--|
| rawing:<br>(Pub) Eastern & Nothern Elevations                                                           | <sub>Client:</sub><br>Daniel Kostovski           |  |  |  |  |
| 1. 124 ISLAND POINT ROAD ST GEORGES BASIN 2540<br>Lot 1 DP 785956                                       |                                                  |  |  |  |  |
| Owned by St Georges Basin Holdings Pty Ltd                                                              | LGA: Shoalhaven City Council Date: 12.04.2023    |  |  |  |  |
| 2. ISLAND POINT ROAD ST GEORGES BASIN                                                                   |                                                  |  |  |  |  |
| LOT 11 DP 1143842<br>Owned by St Georges Basin Holdings Pty Ltd                                         | Design: Proposed Cooee Hotel Redevelopment       |  |  |  |  |
| 3. 132 ISLAND POINT ROAD ST GEORGES BASIN 2540<br>Lot 10 DP 1143842<br>Owned by Shoalhaven City Council | Job No: 1452022 Sheet Size: A3 Sheet No:12 of 29 |  |  |  |  |