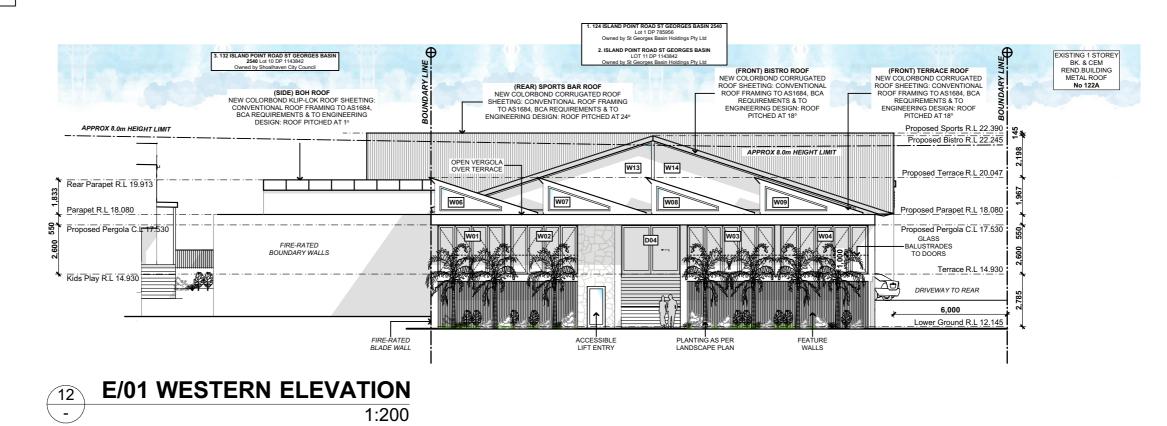

REQUENT FOR HIM TO POR REQUEST. INTRACTOR TO VERIFY DIMENSIONS PRIO CONSTRUCTION. DO NOT SCALE OFF DRAWING.

(Pub) Western & Southern Ν A 14.02.22 Existing Drawings - AH THIS DOCUMENT IS OWNED BY AND THE Level 1 2 Epsom Road ION CONTAINED IN IT IS PROPE B 26.04.22 Concept Drawings - AH NORMATION CONTAINED IN TTIS PROPRETARY O ELAINE RICHARDSON ARCHITECT. BY RECEIP ERER OF THE HOLDER AGREES NOT TO USE THE FORMATION, DISCLOSE IT TO ANY THIRD PART NOR REPRODUCE THIS DOCUMENT WITHOUT 1. 124 ISLAND POINT ROAD ST GEOR Zetland NSW 2017 **ISSUE FOR** Lot 1 DP 785956 C 23.12.22 DA Drawings - AH Owned by St Georges Basin Holdi DEVELOPMENT office | 0421 813 873 D 05.04.23 DA Drawings Amended As Per BCA & Access Reports - JK PRIOR WRITTEN CONSENT OF ELAINE IICHARDSON ARCHITECT, AND AGREES TO 2. ISLAND POINT ROAD ST GEOR APPLICATION 12.04.23 Revised DA Drawings - AH/JK e | hello@erarchitect.com.au LOT 11 DP 1143842 F 05.10.23 DA RFI - RA23/1001 Amends - AH Owned by St Georges Basin Holdi REQUEST. NTRACTOR TO VERIFY DIMENSIONS CONSTRUCTION. DO NOT SCALE OFF DRAWING. www.erarchitect.com.au licence No.7530 G 19.12.23 Planter's, Driveway's/Traffic Direction Updated - AH 3. 132 ISLAND POINT ROAD ST GEOR H 23.10.24 Amendments to Parking Layout and Traffic Circulation - AH Lot 10 DP 1143842 Rev Date Amendment Owned by Shoalhaven City C

|                              | Plot Date: Tuesday, 17 December 2024 |                                            |             |       |                   |  |  |
|------------------------------|--------------------------------------|--------------------------------------------|-------------|-------|-------------------|--|--|
| rn Elevations                | Client:                              | Da                                         | aniel Ko    | stovs | ski               |  |  |
| RGES BASIN 2540              |                                      |                                            |             |       |                   |  |  |
| dings Pty Ltd<br>IRGES BASIN | LGA: Shoalhaven City Council         |                                            |             | I     | Date: 12.04.2023  |  |  |
| dings Pty Ltd                | Design: P                            | Design: Proposed Cooee Hotel Redevelopment |             |       |                   |  |  |
| RGES BASIN 2540<br>Council   | Job No: 1                            | 452022                                     | Sheet Size: | A3    | Sheet No:13 of 29 |  |  |