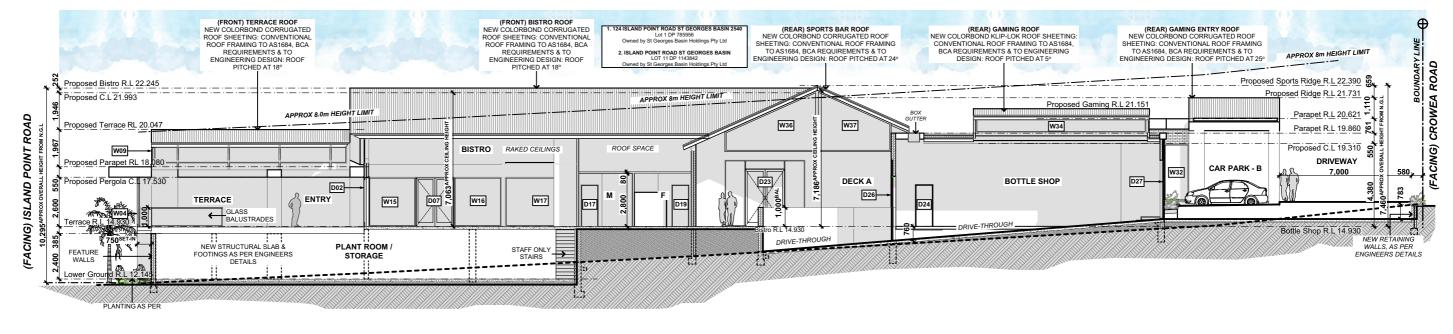

|                                                                                                         |         |          | FIOL Date: 11  | uesuay, | 17 December 2024  |
|---------------------------------------------------------------------------------------------------------|---------|----------|----------------|---------|-------------------|
| rawing:<br>(Pub) Sections S/01 & S/03                                                                   | Client: | Da       | aniel Ko       | stovs   | ski               |
| 1. 124 ISLAND POINT ROAD ST GEORGES BASIN 2540<br>Lot 1 DP 785956                                       |         |          |                |         |                   |
| Owned by St Georges Basin Holdings Pty Ltd                                                              | LGA:    | Shoalhav | en City Counci | il      | Date: 12.04.2023  |
| 2. ISLAND POINT ROAD ST GEORGES BASIN<br>LOT 11 DP 1143842                                              |         |          | -              |         |                   |
| Owned by St Georges Basin Holdings Pty Ltd                                                              | Design: | Proposed | Cooee Hotel    | Redev   | elopment          |
| 3. 132 ISLAND POINT ROAD ST GEORGES BASIN 2540<br>Lot 10 DP 1143842<br>Owned by Shoalhaven City Council | Job No: | 1452022  | Sheet Size:    | A3      | Sheet No:14 of 29 |