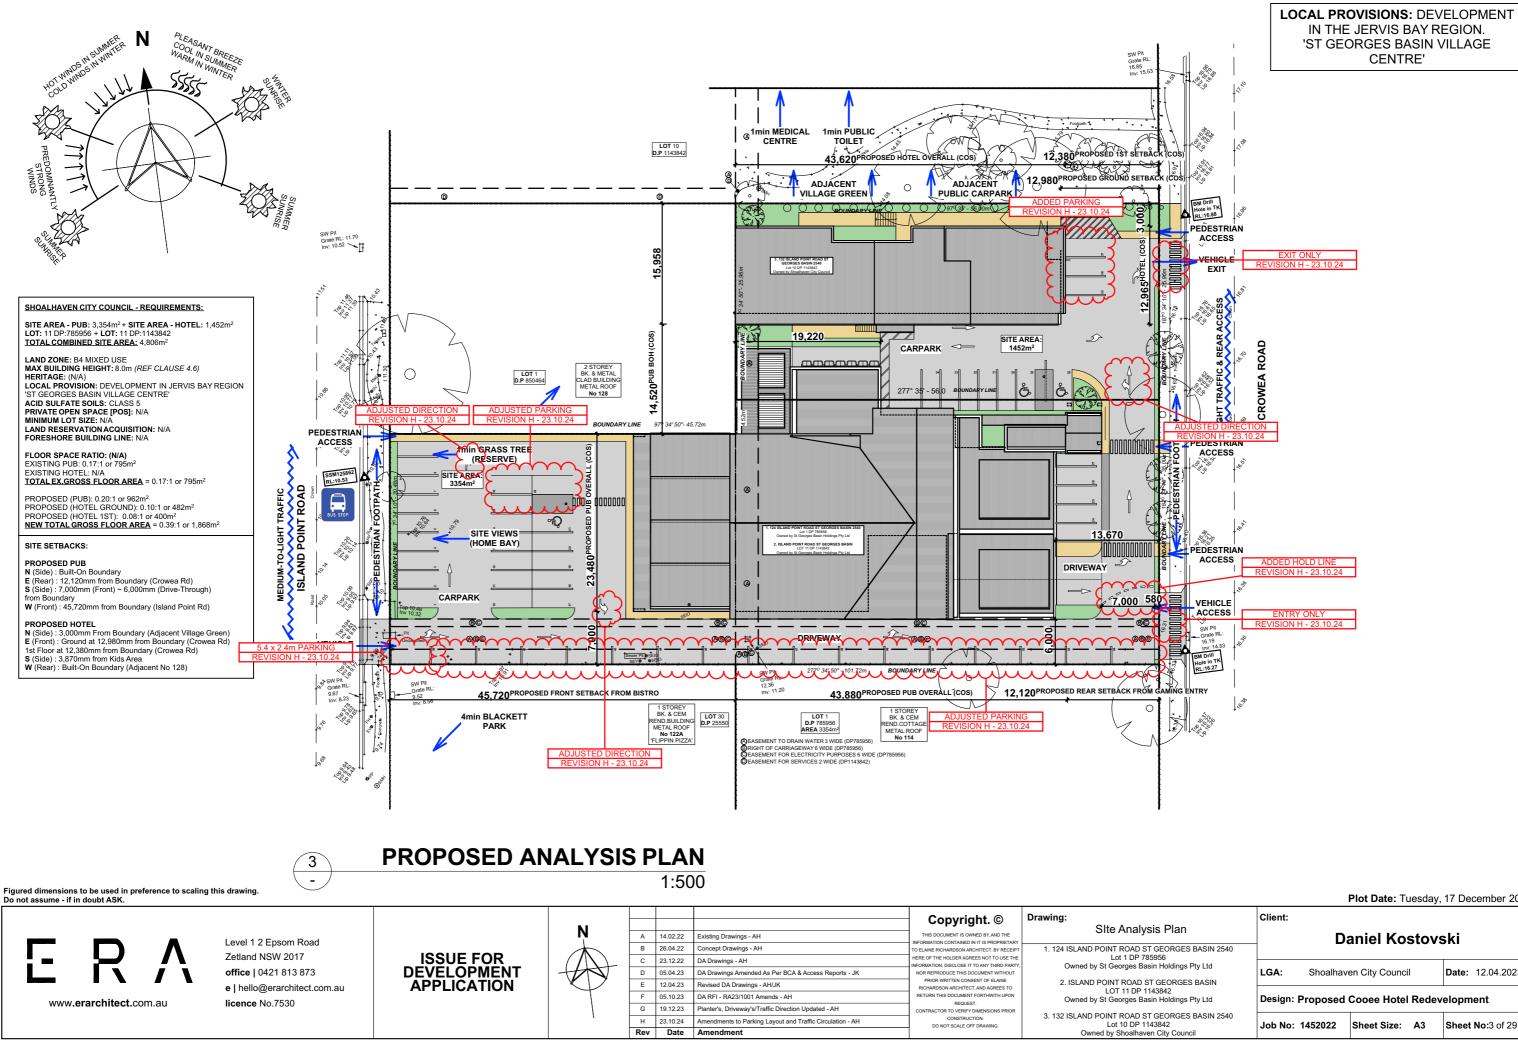

**PROJECT** LOCATION PLAN

LOCAL PROVISIONS: DEVELOPMENT IN THE JERVIS BAY REGION. 'ST GEORGES BASIN VILLAGE CENTRE'

| 'lan<br>RGES BASIN 2540    | Client:<br>Daniel Kostovski                |         |             |    |                  |  |
|----------------------------|--------------------------------------------|---------|-------------|----|------------------|--|
| dings Pty Ltd              | LGA: Shoalhaven City Council               |         |             | I  | Date: 12.04.2023 |  |
| dings Pty Ltd              | Design: Proposed Cooee Hotel Redevelopment |         |             |    |                  |  |
| RGES BASIN 2540<br>Council | Job No:                                    | 1452022 | Sheet Size: | A3 | Sheet No:3 of 29 |  |

#### SHOALHAVEN CITY COUNCIL - REQUIREMENTS:

SITE AREA - PUB: 3,354m<sup>2</sup> + SITE AREA - HOTEL: 1,452m<sup>2</sup> LOT: 11 DP:785956 + LOT: 11 DP:1143842 <u>TOTAL COMBINED SITE AREA:</u> 4,806m<sup>2</sup>

LAND ZONE: B4 MIXED USE MAX BUILDING HEIGHT: 8.0m (REF CLAUSE 4.6) HERITAGE: (N/A) LOCAL PROVISION: DEVELOPMENT IN JERVIS BAY REGION 'ST GEORGES BASIN VILLAGE CENTRE' ACID SUL FATE SOIL S: CLASS 5 PRIVATE OPEN SPACE [POS]: N/A MINIMUM LOT SIZE: N/A I AND RESERVATION ACQUISITION: N/A FORESHORE BUILDING LINE: N/A

FLOOR SPACE RATIO: (N/A) EXISTING PUB: 0.17:1 or 795m<sup>2</sup> EXISTING HOTEL: N/A

PROPOSED (PUB): 0.20:1 or 962m<sup>2</sup> PROPOSED (PUB): 0.20:1 or 962m<sup>2</sup> PROPOSED (HOTEL 1ST): 0.08:1 or 400m<sup>2</sup> NEW TOTAL GROSS FLOOR AREA = 0.39:1 or 1,868m<sup>2</sup>

SITE SETBACKS:

#### PROPOSED PUB

N (Side) : Built-On Boundary E (Rear) : 12,120mm from Boundary (Crowea Rd) S (Side) : 7,000mm (Front) ~ 6,000mm (Drive-Through) from Bou W (Front) : 45,720mm from Boundary (Island Point Rd)

PROPOSED HOTEL N (Side) : 3,000mm From Boundary (Adjacent Village Green) E (Front) : Ground at 12,980mm from Boundary (Crowea Rd) S (Side) : 3,870mm from Kids Area W (Rear) : Built-On Boundary (Adjacent No 128)